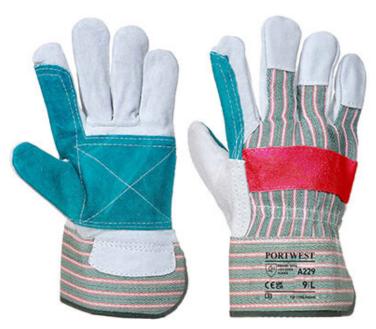

#### **Product information**

This classic double palm rigger is constructed to offer outstanding protection. The additional reinforcement to the palm and forefinger areas ensures improved durability. Ideal for use in construction, landscaping, agriculture and forestry.

#### **Features**

- Great value split leather rigger
- $\bullet$  Additional reinforced protection on palm and forefinger areas
- Knuckle back protection
- For use in construction, landscaping, agriculture and forestry
- Cotton backing for breathability
- CE certified
- UKCA marked