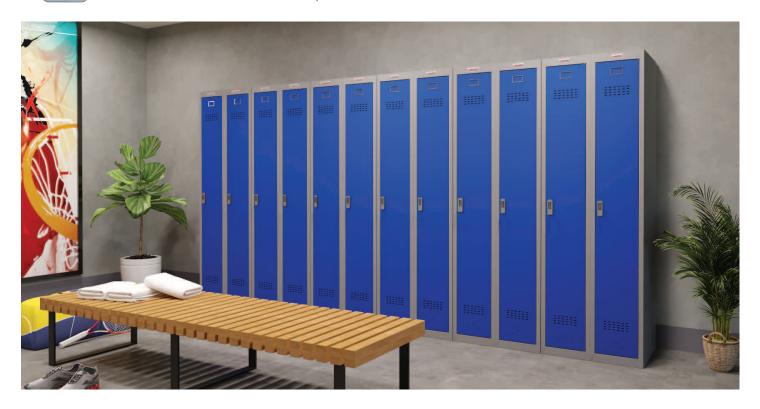

## **PL SERIES PERSONAL LOCKERS**

PHOENIX PL SERIES PERSONAL LOCKERS are the ideal solution for offices, warehouses, Gyms and Schools for the storage of clothes and personal belongings.

- **CONFIGURATION** Available in Single, Double or quadruple door configurations.
- SYSTEM Modular system allows for the lockers to be bolted together to form a block.
- INTERNAL FITTINGS Single Door supplied with a fixed shelf, hanging rail and coat hooks. Double Door supplied with hanging rail and coat hooks. Full depth lockers able to accommodate coats and overalls on standard coat hangers in single and double door units.
- LOCKING Standard Key lock with optional Master Key, Mechanical 4 wheel combination lock or electronic lock with Private and Public function.
- CONSTRUCTION Fixed welded frame design, added to high quality fixings, make for an extremely sturdy durable locker. Doors can be fitted right or left hand opening.

- SPECIAL FEATURES Each unit is ventilated with vents located in both the door and back wall.
- ASSEMBLY Lockers are supplied as a flat pack with easy to assemble fixed frame design. Single unit can be built in less than 5 minutes.
- COLOUR Finished in a high quality powder coated grey paint (RAL7035), with the option of striking red (RAL3000) or blue (RAL5015) doors, that add a splash of colour to your workspace/ Changing area.