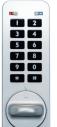

#### **ELECTRONIC LOCKING**

Designed with simplicity and functionality in mind, the Nano90 offers sophisticated electronic keyless access with private and public functionality.

- 12 button keypad
- Low Battery Warning and Battery Override
- Easy programming of all features
- Standard setting of Master+ User code
- Private / Public Function available
- Up to 100,000 operations from 1 x coin cell battery
- Four code levels available -Master, Sub Master User and Technician