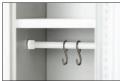

## **PL SERIES PERSONAL LOCKERS**

PHOENIX PL SERIES PERSONAL LOCKERS are the ideal solution for offices, warehouses, Gyms and Schools for the storage of clothes and personal belongings.

- **CONFIGURATION** Available in Single, Double or quadruple door configurations.
- SYSTEM Modular system allows for the lockers to be bolted together to form a block.
- INTERNAL FITTINGS Single Door supplied with a fixed shelf, hanging rail and coat hooks. Double Door supplied with hanging rail and coat hooks. Full depth lockers able to accommodate coats and overalls on standard coat hangers in single and double door units.
- LOCKING Standard Key lock with optional Master Key, Mechanical 4 wheel combination lock or electronic lock with Private and Public function.
- CONSTRUCTION Fixed welded frame design, added to high quality fixings, make for an extremely sturdy durable locker. Doors can be fitted right or left hand opening.