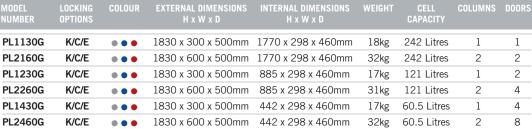

## **PL SERIES PERSONAL LOCKERS**

PHOENIX PL SERIES PERSONAL LOCKERS are the ideal solution for offices, warehouses, Gyms and Schools for the storage of clothes and personal belongings.

- **CONFIGURATION** Available in Single, Double or quadruple door configurations.
- SYSTEM Modular system allows for the lockers to be bolted together to form a block.
- INTERNAL FITTINGS Single Door supplied with a fixed shelf, hanging rail and coat hooks. Double Door supplied with hanging rail and coat hooks. Full depth lockers able to accommodate coats and overalls on standard coat hangers in single and double door units.
- LOCKING Standard Key lock with optional Master Key, Mechanical 4 wheel combination lock or electronic lock with Private and Public function.
- CONSTRUCTION Fixed welded frame design, added to high quality fixings, make for an extremely sturdy durable locker. Doors can be fitted right or left hand opening.

- SPECIAL FEATURES Each unit is ventilated with vents located in both the door and back wall.
- ASSEMBLY Lockers are supplied as a flat pack with easy to assemble fixed frame design. Single unit can be built in less than 5 minutes.
- COLOUR Finished in a high quality powder coated grey paint (RAL7035), with the option of striking red (RAL3000) or blue (RAL5015) doors, that add a splash of colour to your workspace/ Changing area.