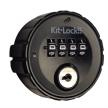

#### **COMBINATION LOCKING**

Designed with simplicity in mind, the KLIO offers mechanical keyless access. Private function only.

- Locked and unlocked indicators
- 4-wheel code combination
- Up to 10,000 unique combinations
- Black powder coated finish
- Private function only
- Easy grip outer casing
- Code retrieval function
- Master key available (sold separately)