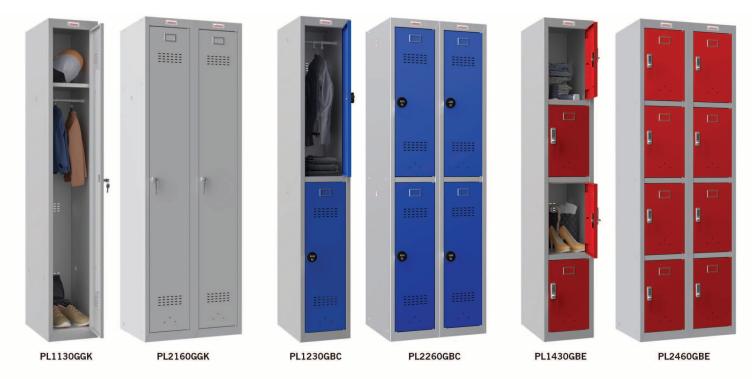

## **PL SERIES PERSONAL LOCKERS**

PHOENIX PL SERIES PERSONAL LOCKERS are the ideal solution for offices, warehouses, Gyms and Schools for the storage of clothes and personal belongings.

- **CONFIGURATION** Available in Single, Double or quadruple door configurations.
- SYSTEM Modular system allows for the lockers to be bolted together to form a block.
- INTERNAL FITTINGS Single Door supplied with a fixed shelf, hanging rail and coat hooks. Double Door supplied with hanging rail and coat hooks. Full depth lockers able to accommodate coats and overalls on standard coat hangers in single and double door units.
- LOCKING Standard Key lock with optional Master Key, Mechanical 4 wheel combination lock or electronic lock with Private and Public function.
- CONSTRUCTION Fixed welded frame design, added to high quality fixings, make for an extremely sturdy durable locker. Doors can be fitted right or left hand opening.

- SPECIAL FEATURES Each unit is ventilated with vents located in both the door and back wall.
- ASSEMBLY Lockers are supplied as a flat pack with easy to assemble fixed frame design. Single unit can be built in less than 5 minutes.
- COLOUR Finished in a high quality powder coated grey paint (RAL7035), with the option of striking red (RAL3000) or blue (RAL5015) doors, that add a splash of colour to your workspace/ Changing area.