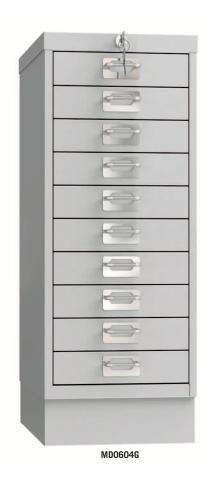

## MD SERIES MULTI DRAWER CABINETS

**MD SERIES MULTI DRAWER CABINETS** are the perfect solution for organising and storing A4 documents; ideal for fast access to documents in a busy work environment.

The MD Series Cabinets are designed to securely store and organise A4 documents. The unit features central key locking which secures every drawer when locked, and individual name plates for easy identification of each drawers contents. Each drawer can be opened 100%, allowing for full viewing and ease of access when adding or removing documents. The MD Series Cabinets are finished in a high quality grey (RAL 7035) powder coated paint. Maintain GDPR Compliance at home or in the office by keeping your company's vital and important records secure and protected.

High quality unit

Stainless steel handles

Central key locking

5 or 10 drawer options

| MODEL<br>NUMBER | EXTERNAL DIMENSIONS<br>H x W x D | INTERNAL DIMENSIONS<br>H x W x D | WEIGHT | DRAWER<br>Capacity | DRAWERS |
|-----------------|----------------------------------|----------------------------------|--------|--------------------|---------|
| MD0304G         | 315 x 280 x 405mm                | 50 x 240 x 365mm*                | 8kg    | 4.3 Litres*        | 5       |
| MD0604G         | 650 x 280 x 405mm                | 50 x 240 x 365mm*                | 17kg   | 4.3 Litres*        | 10      |