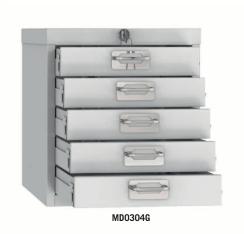

## MD SERIES MULTI DRAWER CABINETS

**MD SERIES MULTI DRAWER CABINETS** are the perfect solution for organising and storing A4 documents; ideal for fast access to documents in a busy work environment.

The MD Series Cabinets are designed to securely store and organise A4 documents. The unit features central key locking which secures every drawer when locked, and individual name plates for easy identification of each drawers contents. Each drawer can be opened 100%, allowing for full viewing and ease of access when adding or removing documents. The MD Series Cabinets are finished in a high quality grey (RAL 7035) powder coated paint. Maintain GDPR Compliance at home or in the office by keeping your company's vital and important records secure and protected.

High quality unit

Stainless steel handles

Central key locking

5 or 10 drawer options

| MODEL<br>NUMBER | EXTERNAL DIMENSIONS<br>H x W x D | INTERNAL DIMENSIONS<br>H x W x D | WEIGHT | DRAWER<br>Capacity | DRAWERS |
|-----------------|----------------------------------|----------------------------------|--------|--------------------|---------|
| MD0304G         | 315 x 280 x 405mm                | 50 x 240 x 365mm*                | 8kg    | 4.3 Litres*        | 5       |
| MD0604G         | 650 x 280 x 405mm                | 50 x 240 x 365mm*                | 17kg   | 4.3 Litres*        | 10      |