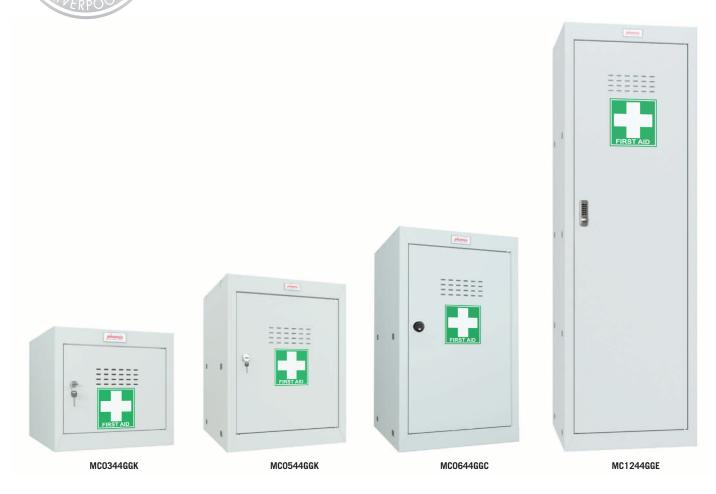

## MC SERIES MEDICAL CUBE LOCKERS

THE PHOENIX MC SERIES MEDICAL CUBE LOCKERS are available in 4 sizes. Designed to provide secure storage for First Aid items, Medical Supplies & COVID-19 Test kits, making them ideal for use at GP Surgeries, Pharmacies & Hospitals as well as in Offices, Gyms, Schools and industrial & commercial workplaces.

- STANDARDS Complies with BS5499-1 standard for high visibility labelling.
- SYSTEM Modular system allows for the lockers to be fixed together to form a stack or block of lockers.
- LOCKING Standard Key lock with optional Master Key, Mechanical 4 wheel combination lock or electronic lock with Private and Public function.
- CONSTRUCTION Fixed welded frame design, added to high quality fixings, make for an extremely sturdy, durable & robust locker.
- SPECIAL FEATURES Door can be fitted with a right or left hand opening. Each unit has a ventilated door and can also be fixed to a wall.
- ASSEMBLY Lockers are supplied as a flat pack with easy to assemble fixed frame design, which can be built in less than 5 minutes.
- COLOUR Finished in a high quality powder coated Light Grey (RAL7035) paint.