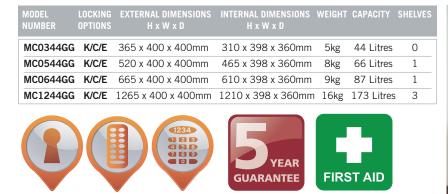

- STANDARDS Complies with BS5499-1 standard for high visibility labelling.
- SYSTEM Modular system allows for the lockers to be fixed together to form a stack or block of lockers.
- LOCKING Standard Key lock with optional Master Key, Mechanical 4 wheel combination lock or electronic lock with Private and Public function.
- CONSTRUCTION Fixed welded frame design, added to high quality fixings, make for an extremely sturdy, durable & robust locker.
- SPECIAL FEATURES Door can be fitted with a right or left hand opening. Each unit has a ventilated door and can also be fixed to a wall.
- ASSEMBLY Lockers are supplied as a flat pack with easy to assemble fixed frame design, which can be built in less than 5 minutes.
- COLOUR Finished in a high quality powder coated Light Grey (RAL7035) paint.