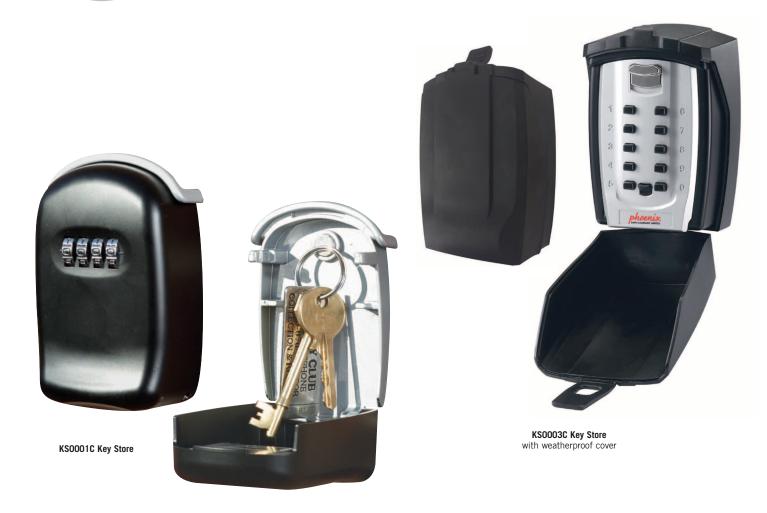

THE PHOENIX KS Series gives you control of door keys, padlock keys, car keys etc. in an attractive secure location that can be easily mounted to a wall.

- LOCKING Simple to change 4 digit dial combination lock (KS0001C) and easy to use changeable push button lock (KS0003C).
- **FIXING** Ready prepared for wall fixing (bolts supplied).

- **CONSTRUCTION** High strength cast alloy.
- FEATURES Internal magnetic hook (KS0001C) and full weatherproof rubber cover (KS0003C).

| MODEL<br>NUMBER | EXTERNAL DIME<br>H x W x D   |         | WEIGHT |                    |
|-----------------|------------------------------|---------|--------|--------------------|
| KS0001C         | 100 x 65 x 3                 | 5mm     | 0.4kg  |                    |
| KS0003C         | 140 x 95 x 7                 | 0mm     | 0.85kg |                    |
| KS0003C only    | 121<br>131<br>141<br>KS0001C | KSOOO3C | 6      | ARANTEE<br>ARANTEE |