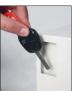

- LOCKING KS0030K Fitted with a high quality key lock and comes complete with two keys. KS0030E Advanced 'user friendly' electronic locking with anti-tamper or bounce solenoid locking system. For added peace of mind these safes are fitted with a key override facility should the code be misplaced (2 keys supplied).
- SECURITY When bolted to a wall these key safes provide defence against burglaries aimed at stealing car keys, house keys etc.
- **FIXING** Ready prepared for fixing to the wall with bolts supplied.
- SPECIAL FEATURES Key deposit slot, allowing keys to be deposited without the need to open the safe.