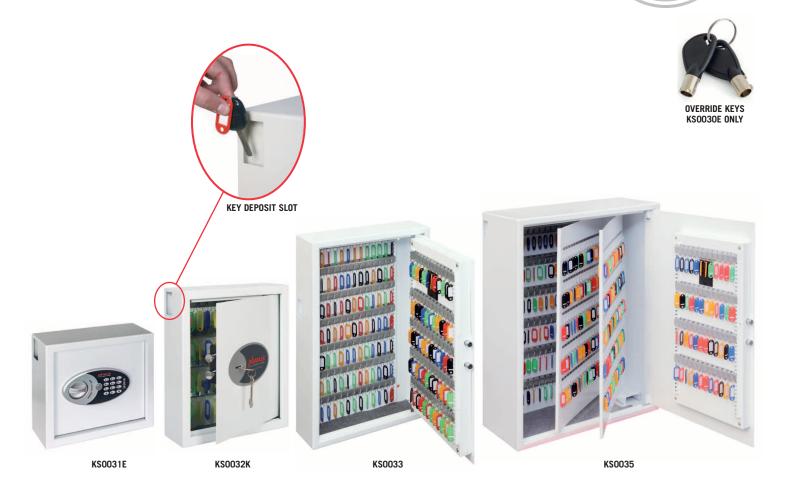

## KS0030 SERIES CYGNUS KEY DEPOSIT SAFES

**THE PHOENIX CYGNUS SERIES OF KEY DEPOSIT SAFES** are available in capacities of 30-700 keys and all come with a key deposit facility. Ideal for home, office, schools, garages and office blocks.

- **KEY TAGS** Supplied complete with a selection of coloured key rings
- COLOUR Finished in a high quality scratch resistant white paint RAL9003.

| MODEL<br>NUMBER | EXTERNAL DIMENSIONS<br>H x W x D | INTERNAL DIMENSIONS<br>H x W x D | DEPOSIT SLOT<br>H x W x D | WEIGHT | CAPACITY |
|-----------------|----------------------------------|----------------------------------|---------------------------|--------|----------|
| KS0031K/E       | 280 x 300 x 100mm                | 275 x 295 x 80mm                 | 55 x 45 x 25mm            | 6.5kg  | 30 keys  |
| KS0032K/E       | 360 x 300 x 100mm                | 350 x 275 x 80mm                 | 55 x 45 x 25mm            | 7.5kg  | 48 keys  |
| KS0033K/E       | 660 x 430 x 130mm                | 655 x 425 x 110mm                | 55 x 45 x 25mm            | 20kg   | 144 keys |
| KS0034E         | 755 x 580 x 250mm                | 745 x 570 x 230mm                | 55 x 45 x 25mm            | 43kg   | 300 keys |
| KS0035E         | 760 x 580 x 280mm                | 750 x 570 x 260mm                | 55 x 45 x 25mm            | 46kg   | 500 keys |
| KS0036E         | 760 x 580 x 330mm                | 750 x 570 x 310mm                | 55 x 45 x 25mm            | 49kg   | 700 keys |