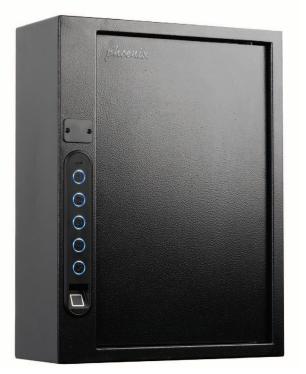

## **KS0020 SERIES** FINGERPRINT KEY SAFE

KS0021F

THE PHOENIX FINGERPRINT KEY SAFE is Ideal for home, office, schools, garages and office blocks.

- LOCKING Advanced 'user friendly' electronic lock and biometric fingerprint scanner that can store up to 20 fingerprints with an anti-tamper or bounce solenoid system. For added peace of mind this safe is fitted with a key override facility for emergency use (2 keys supplied) and an external USB-C power supply connector, allowing the lock to be powered up, if the batteries need replacing.
- SECURITY When bolted to a wall these key safes provide defence against burglaries aimed at stealing car keys, house keys etc.
- FIXING Ready prepared for fixing to the wall with 4 anchor bolts supplied.
- SPECIAL FEATURES Adjustable key hooks, spring loaded door and a key deposit slot, allowing keys to be deposited without the need to open the safe.
- LIGHTING Fitted with a bright internal LED interior light so the contents can easily be seen.
- **KEY TAGS** Supplied complete with a selection of coloured key rings.
- **COLOUR** Finished in a high quality scratch resistant Black paint.