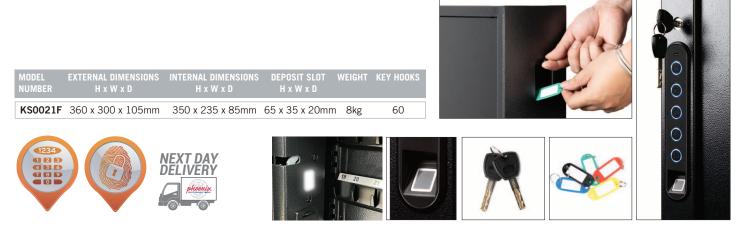

## **KS0020 SERIES** FINGERPRINT KEY SAFE

KS0021F

THE PHOENIX FINGERPRINT KEY SAFE is Ideal for home, office, schools, garages and office blocks.

- LOCKING Advanced 'user friendly' electronic lock and biometric fingerprint scanner that can store up to 20 fingerprints with an anti-tamper or bounce solenoid system. For added peace of mind this safe is fitted with a key override facility for emergency use (2 keys supplied) and an external USB-C power supply connector, allowing the lock to be powered up, if the batteries need replacing.
- SECURITY When bolted to a wall these key safes provide defence against burglaries aimed at stealing car keys, house keys etc.
- FIXING Ready prepared for fixing to the wall with 4 anchor bolts supplied.
- SPECIAL FEATURES Adjustable key hooks, spring loaded door and a key deposit slot, allowing keys to be deposited without the need to open the safe.
- LIGHTING Fitted with a bright internal LED interior light so the contents can easily be seen.
- **KEY TAGS** Supplied complete with a selection of coloured key rings.
- **COLOUR** Finished in a high quality scratch resistant Black paint.