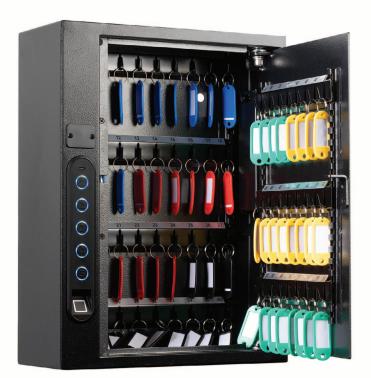

## **KS0020 SERIES** FINGERPRINT KEY SAFE

KS0021F

THE PHOENIX FINGERPRINT KEY SAFE is Ideal for home, office, schools, garages and office blocks.

- LOCKING Advanced 'user friendly' electronic lock and biometric fingerprint scanner that can store up to 20 fingerprints with an anti-tamper or bounce solenoid system. For added peace of mind this safe is fitted with a key override facility for emergency use (2 keys supplied) and an external USB-C power supply connector, allowing the lock to be powered up, if the batteries need replacing.
- SECURITY When bolted to a wall these key safes provide defence against burglaries aimed at stealing car keys, house keys etc.
- FIXING Ready prepared for fixing to the wall with 4 anchor bolts supplied.
- SPECIAL FEATURES Adjustable key hooks, spring loaded door and a key deposit slot, allowing keys to be deposited without the need to open the safe.
- LIGHTING Fitted with a bright internal LED interior light so the contents can easily be seen.
- **KEY TAGS** Supplied complete with a selection of coloured key rings.
- **COLOUR** Finished in a high quality scratch resistant Black paint.