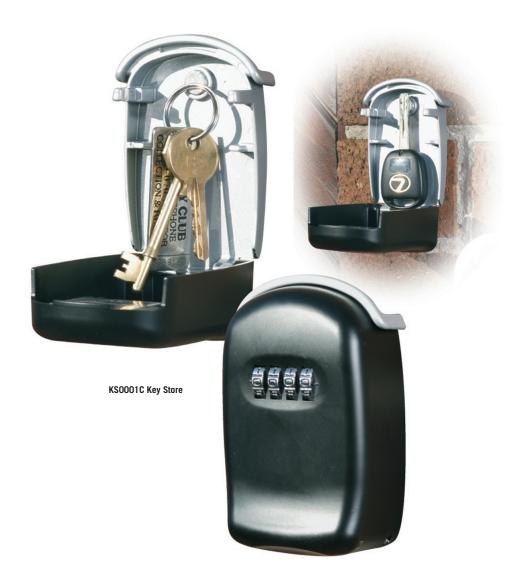

## KS0001C KEY STORE

THE PHOENIX KS0001C gives you control of door keys, padlock keys, car keys etc. in an attractive secure location that can be easily mounted to a wall.

- LOCKING Simple to change 4 digit dial combination lock.
- **FIXING** Ready prepared for wall fixing (bolts supplied).
- **CONSTRUCTION** High strength cast alloy.
- FEATURES Internal magnetic key hook.