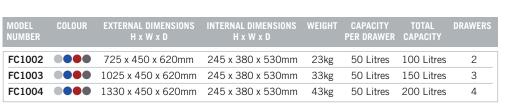

## FC SERIES FILING CABINETS

FC1004GRK

FC1004GBK

THE PHOENIX FC SERIES STEEL STORAGE FILING CABINET is the perfect storage solution for documents. ideal for a busy work environment.

- NO. OF DRAWERS – Available in 2, 3 or 4 drawer options.
- LOCKING Fitted with key locking (2 keys supplied).
- **CONSTRUCTION** – Robust steel construction with Hanging Bars in each drawer.
- ASSEMBLY Can be delivered Flatpacked for self-assembly or with the option to have it delivered, built on-site, positioned with packaging removed.
- COLOUR - Finished in a high quality powder coated grey paint (RAL 7035), with the option of striking red (RAL 3000), blue (RAL 5015) or Anthracite Grey (RAL7016) doors, to add a splash of colour to your workspace.
- GDPR Maintain GDPR Compliance at home or in the office by keeping your company's vital and important records secure and protected.