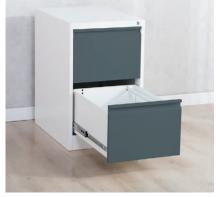

## FC SERIES FILING CABINETS

FC1004GRK

FC1004GBK

THE PHOENIX FC SERIES STEEL STORAGE FILING CABINET is the perfect storage solution for documents. ideal for a busy work environment.

- NO. OF DRAWERS – Available in 2, 3 or 4 drawer options.
- LOCKING Fitted with key locking (2 keys supplied).
- **CONSTRUCTION** – Robust steel construction with Hanging Bars in each drawer.
- ASSEMBLY Can be delivered Flatpacked for self-assembly or with the option to have it delivered, built on-site, positioned with packaging removed.
- COLOUR - Finished in a high quality powder coated grey paint (RAL 7035), with the option of striking red (RAL 3000), blue (RAL 5015) or Anthracite Grey (RAL7016) doors, to add a splash of colour to your workspace.
- GDPR Maintain GDPR Compliance at home or in the office by keeping your company's vital and important records secure and protected.