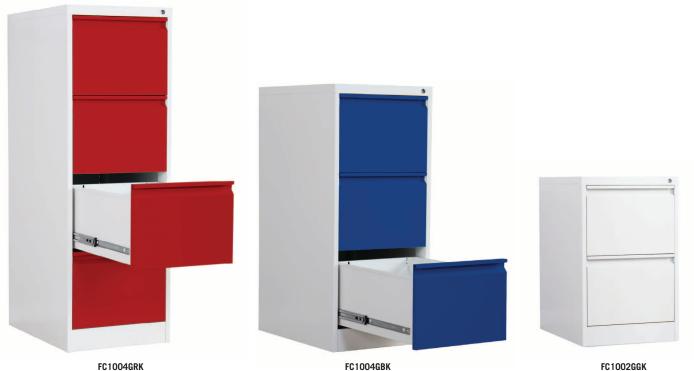

## FC SERIES FILING CABINETS

FC1004GRK

FC1004GBK

THE PHOENIX FC SERIES STEEL STORAGE FILING CABINET is the perfect storage solution for documents. ideal for a busy work environment.

- NO. OF DRAWERS – Available in 2, 3 or 4 drawer options.
- LOCKING Fitted with key locking (2 keys supplied).
- **CONSTRUCTION** – Robust steel construction with Hanging Bars in each drawer.
- ASSEMBLY Can be delivered Flatpacked for self-assembly or with the option to have it delivered, built on-site, positioned with packaging removed.
- COLOUR - Finished in a high quality powder coated grey paint (RAL 7035), with the option of striking red (RAL 3000), blue (RAL 5015) or Anthracite Grey (RAL7016) doors, to add a splash of colour to your workspace.
- GDPR Maintain GDPR Compliance at home or in the office by keeping your company's vital and important records secure and protected.