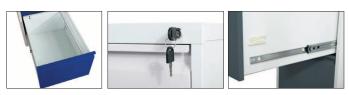

## FC SERIES FILING CABINETS

FC1004GRK

FC1004GBK

THE PHOENIX FC SERIES STEEL STORAGE FILING CABINET is the perfect storage solution for documents. ideal for a busy work environment.

- NO. OF DRAWERS – Available in 2, 3 or 4 drawer options.
- LOCKING Fitted with key locking (2 keys supplied).
- **CONSTRUCTION** – Robust steel construction with Hanging Bars in each drawer.
- ASSEMBLY Can be delivered Flatpacked for self-assembly or with the option to have it delivered, built on-site, positioned with packaging removed.
- COLOUR - Finished in a high quality powder coated grey paint (RAL 7035), with the option of striking red (RAL 3000), blue (RAL 5015) or Anthracite Grey (RAL7016) doors, to add a splash of colour to your workspace.
- GDPR Maintain GDPR Compliance at home or in the office by keeping your company's vital and important records secure and protected.