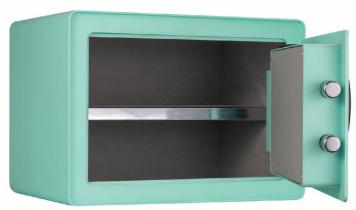

## DREAM SERIES HOME SAFES

DREAM1M

DREAM1P

DREAM1B

THE PHOENIX DREAM SERIES is a modern and elegant range of security safes designed for use in the home for the storage of cash, valuables and important documents.

- SECURITY PROTECTION Recommended for overnight cash cover of £1,500 cash or £15,000 valuables.\*
- LOCKING Fitted with an advanced 'user friendly' electronic lock with LED display and illuminated keypad. For added peace of mind these safes are fitted with a key override facility (2 keys supplied) and an external Micro USB power supply connector for emergency use.
- CONSTRUCTION Twin 20mm diameter live locking bolts, precision laser cut door and concealed internal hinge for increased security.
- SPECIAL FEATURES Fully lined velvet soft interior and shelf with chrome accent, provides protection for its contents in a stylish modern design.
- FIXING Ready prepared for fixing to the floor or wall, with 4 fixing bolts supplied for brick walls or concrete floors.
- COLOUR Available in a high quality powder coated pastel Blue, Pink or Mint to add a subtle splash of colour to your home or office.
- GDPR Maintain GDPR Compliance at home or in the office by keeping your company's vital and important records secure and protected.