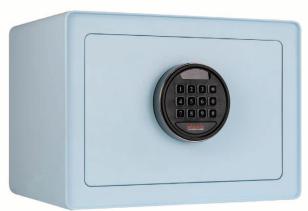

## DREAM SERIES HOME SAFES

DREAM1M

DREAM1P

DREAM1B

THE PHOENIX DREAM SERIES is a modern and elegant range of security safes designed for use in the home for the storage of cash, valuables and important documents.

- SECURITY PROTECTION Recommended for overnight cash cover of £1,500 cash or £15,000 valuables.\*
- LOCKING Fitted with an advanced 'user friendly' electronic lock with LED display and illuminated keypad. For added peace of mind these safes are fitted with a key override facility (2 keys supplied) and an external Micro USB power supply connector for emergency use.
- CONSTRUCTION Twin 20mm diameter live locking bolts, precision laser cut door and concealed internal hinge for increased security.
- SPECIAL FEATURES Fully lined velvet soft interior and shelf with chrome accent, provides protection for its contents in a stylish modern design.
- FIXING Ready prepared for fixing to the floor or wall, with 4 fixing bolts supplied for brick walls or concrete floors.
- COLOUR Available in a high quality powder coated pastel Blue, Pink or Mint to add a subtle splash of colour to your home or office.
- GDPR Maintain GDPR Compliance at home or in the office by keeping your company's vital and important records secure and protected.