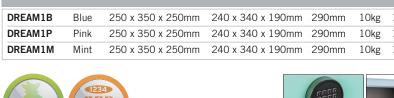

| MODEL<br>NUMBER | COLOUR | EXTERNAL DIMENSIONS<br>H x W x D | INTERNAL DIMENSIONS<br>H x W x D | DOOR<br>SWING | WEIGHT | CAPACITY    | SHELVES |
|-----------------|--------|----------------------------------|----------------------------------|---------------|--------|-------------|---------|
| DREAM1B         | Blue   | 250 x 350 x 250mm                | 240 x 340 x 190mm                | 290mm         | 10kg   | 15.5 Litres | 1       |
| DREAM1P         | Pink   | 250 x 350 x 250mm                | 240 x 340 x 190mm                | 290mm         | 10kg   | 15.5 Litres | 1       |
| DREAM1M         | Mint   | 250 x 350 x 250mm                | 240 x 340 x 190mm                | 290mm         | 10kg   | 15.5 Litres | 1       |