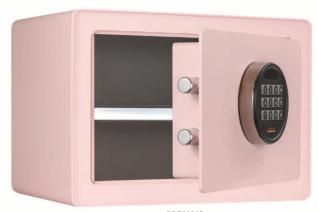

## DREAM SERIES HOME SAFES

DREAM1M

DREAM1P

DREAM1B

THE PHOENIX DREAM SERIES is a modern and elegant range of security safes designed for use in the home for the storage of cash, valuables and important documents.

- SECURITY PROTECTION Recommended for overnight cash cover of £1,500 cash or £15,000 valuables.\*
- LOCKING Fitted with an advanced 'user friendly' electronic lock with LED display and illuminated keypad. For added peace of mind these safes are fitted with a key override facility (2 keys supplied) and an external Micro USB power supply connector for emergency use.
- CONSTRUCTION Twin 20mm diameter live locking bolts, precision laser cut door and concealed internal hinge for increased security.
- SPECIAL FEATURES Fully lined velvet soft interior and shelf with chrome accent, provides protection for its contents in a stylish modern design.
- FIXING Ready prepared for fixing to the floor or wall, with 4 fixing bolts supplied for brick walls or concrete floors.
- COLOUR Available in a high quality powder coated pastel Blue, Pink or Mint to add a subtle splash of colour to your home or office.
- GDPR Maintain GDPR Compliance at home or in the office by keeping your company's vital and important records secure and protected.