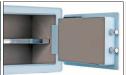

## DREAM SERIES HOME SAFES

DREAM1M

DREAM1P

DREAM1B

THE PHOENIX DREAM SERIES is a modern and elegant range of security safes designed for use in the home for the storage of cash, valuables and important documents.

- SECURITY PROTECTION Recommended for overnight cash cover of £1,500 cash or £15,000 valuables.\*
- LOCKING Fitted with an advanced 'user friendly' electronic lock with LED display and illuminated keypad. For added peace of mind these safes are fitted with a key override facility (2 keys supplied) and an external Micro USB power supply connector for emergency use.
- CONSTRUCTION Twin 20mm diameter live locking bolts, precision laser cut door and concealed internal hinge for increased security.
- SPECIAL FEATURES Fully lined velvet soft interior and shelf with chrome accent, provides protection for its contents in a stylish modern design.
- FIXING Ready prepared for fixing to the floor or wall, with 4 fixing bolts supplied for brick walls or concrete floors.
- COLOUR Available in a high quality powder coated pastel Blue, Pink or Mint to add a subtle splash of colour to your home or office.
- GDPR Maintain GDPR Compliance at home or in the office by keeping your company's vital and important records secure and protected.