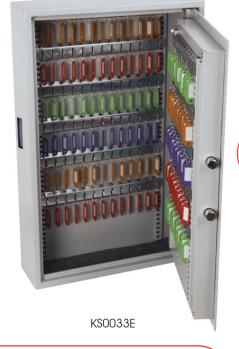

 <u>Colour</u> - Finished in a high quality scratch resistant paint Ral9003 White.

- A External height x width x depth
- **B** No of keys
- **C** Weight
- Electronic Key Box KS0031E
- A 280mm x 300mm x 100mm
- **B** 30
- **C** 5 kg
- Electronic Key Box KS0032E
- **A** 365mm x 300mm x 100mm
- **B** 48
- **C** 9 kg
- Electronic Key Box K\$0033E
- **A** 660mm x 430mm x 130mm
- **B** 144
- **C** 19 kg