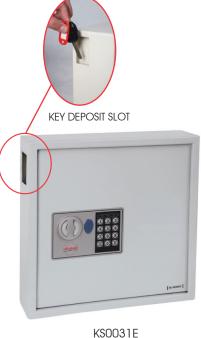

## Phoenix KS0030E Series Key Safes

A range of heavy duty high security key safes with the capacity to hold between 30 and 144 keys. Ideal for the home or office.

- <u>Locking</u> Fitted with user friendly, high quality electronic lock programmable with users own code.
- **Security** When bolted to a wall these key boxes provide defence against burglaries aimed at stealing car keys, house keys etc.
- Fixing Ready prepared for fixing to the wall with bolts supplied.
- Special Features All KS0030E key safes have key deposit slots which allow keys to be deposited without the need to open the safe.
- **Key Tags** Supplied complete with a selection of coloured key rings

 <u>Colour</u> - Finished in a high quality scratch resistant paint Ral9003 White.

- A External height x width x depth
- **B** No of keys
- **C** Weight
- Electronic Key Box KS0031E
- A 280mm x 300mm x 100mm
- **B** 30
- **C** 5 kg
- Electronic Key Box KS0032E
- **A** 365mm x 300mm x 100mm
- **B** 48
- **C** 9 kg
- Electronic Key Box K\$0033E
- **A** 660mm x 430mm x 130mm
- **B** 144
- **C** 19 kg