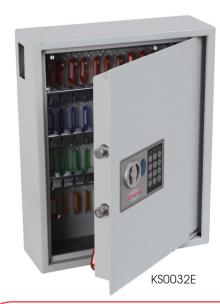

 <u>Colour</u> - Finished in a high quality scratch resistant paint Ral9003 White.

- A External height x width x depth
- **B** No of keys
- **C** Weight
- Electronic Key Box KS0031E
- A 280mm x 300mm x 100mm
- **B** 30
- **C** 5 kg
- Electronic Key Box KS0032E
- **A** 365mm x 300mm x 100mm
- **B** 48
- **C** 9 kg
- Electronic Key Box K\$0033E
- **A** 660mm x 430mm x 130mm
- **B** 144
- **C** 19 kg