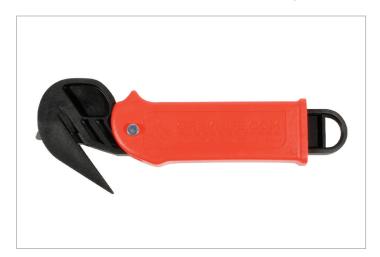

## GR& PRIMO Safety Knife

The GR8 Primo is a versatile safety knife with the option of blade replacement. Ideal for cutting cardboard, shrink wrapping and strapping in retail, distribution and industrial applications.

- Prevents cut related accidents with pocket and finger safe enclosed blade
- Available with or without tape cutter
- Time saving quick blade change
- Handle colours: Red, Green, Yellow, Blue and Black