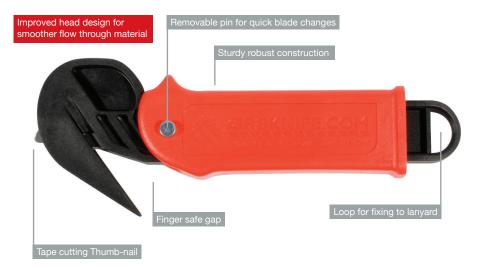

## GR& PRIMO Safety Knife

The GR8 Primo is a versatile safety knife with the option of blade replacement. Ideal for cutting cardboard, shrink wrapping and strapping in retail, distribution and industrial applications.

- Prevents cut related accidents with pocket and finger safe enclosed blade
- Available with or without tape cutter
- Time saving quick blade change
- Handle colours: Red, Green, Yellow, Blue and Black

The GR8 Primo features the Moving Edge Patent spring loaded action, which increases cutting performance and reduces blade wear