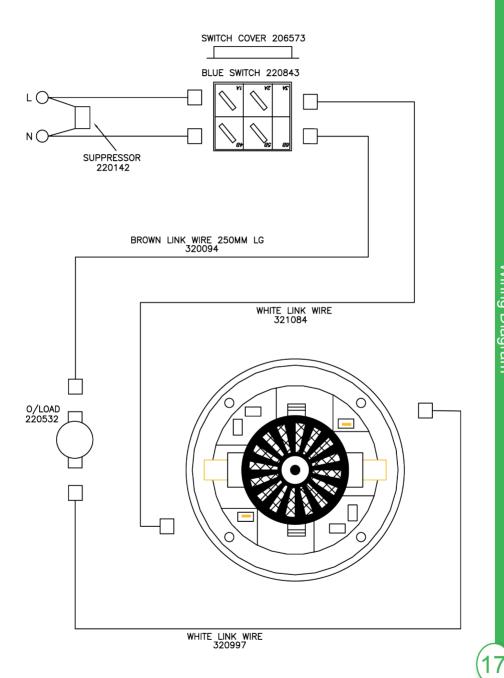

| Position: Technical Manager                                                                                |
| Numatic Chard, Strand Chard, S | International Limited,<br>Somerset.                                                                        |



Wiring Diagram

## 14" Duplex PTO 240V WD-0246 (A02)



Wiring Diagram

## 14" WVD Duplex 230V WD-0255 (A02)



Wiring Diagram





Wiring Diagram

## 14" WV Simplex AP/PH 220V 17/03/05 WD-0288 (A01)



Wiring Diagram



## 14" WV Duplex AP/PH 220V WD-0290 04/03/09 (A02)



Wiring Diagram

## 14" WV Duplex 220V WD-0293 05/03/09 (A02)



Wiring Diagram



# Warranty

Numatic International Limited warrant to the original purchaser that its products are free of defects in both material or workmanship for the period shown below:-

| Homecare and Cleancare Vacuum cleaners          | 2 Years  |
|-------------------------------------------------|----------|
| Rotary Floor Machines                           | 2 Years  |
| Twintec Auto Scrubber Dryer                     | . 1 Year |
| Vario Ride-On Scrubber Dryer 1 Year / 15        | 00 hours |
| Mopping, Compacts, Combi and Servocare Products | 1 Year   |
| Individual Access