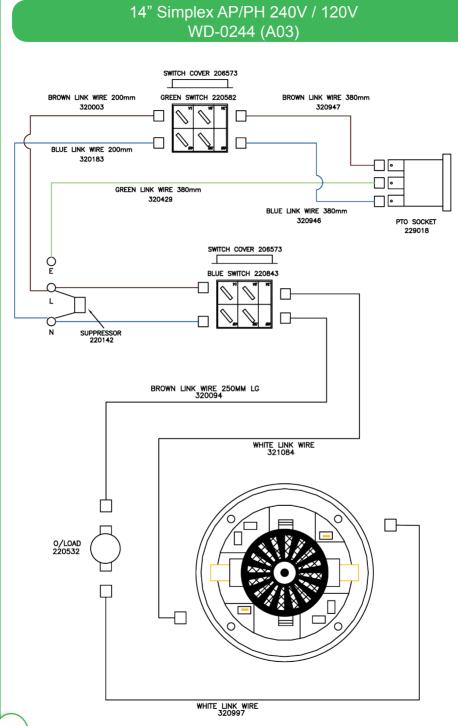

| Position: Technical Manager                                                                                |
| Numatic Chard, Strand Chard, S | International Limited,<br>Somerset.                                                                        |



Wiring Diagram

## 14" Duplex PTO 240V WD-0246 (A02)



Wiring Diagram

## 14" WVD Duplex 230V WD-0255 (A02)



Wiring Diagram





Wiring Diagram

## 14" WV Simplex AP/PH 220V 17/03/05 WD-0288 (A01)



Wiring Diagram



## 14" WV Duplex AP/PH 220V WD-0290 04/03/09 (A02)



Wiring Diagram

## 14" WV Duplex 220V WD-0293 05/03/09 (A02)



Wiring Diagram



# Warranty

Numatic International Limited warrant to the original purchaser that its products are free of defects in both material or workmanship for the period shown below:-

| Homecare and Cleancare Vacuum cleaners          | 2 Years  |
|-------------------------------------------------|----------|
| Rotary Floor Machines                           | 2 Years  |
| Twintec Auto Scrubber Dryer                     | . 1 Year |
| Vario Ride-