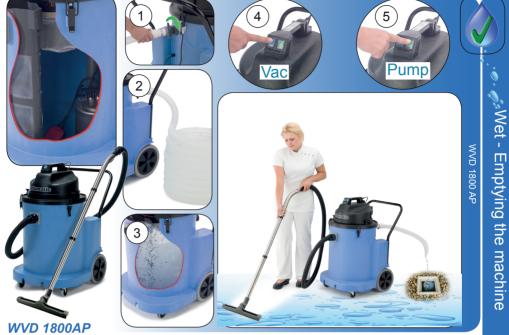

## **Owner Instructions**

Original Instructions Warning! Read instructions before using the machine f



















Dry use - Fitting the bag and filter



## Data WV / WVD 570

|                   | Motor              | AirFlo               | Suction                      | Cleaning<br>Range    | Class                                                    |
|-------------------|--------------------|----------------------|------------------------------|----------------------|----------------------------------------------------------|
| WV570<br>WVD 570  | 1200W<br>2400W     | 38 L/sec<br>76 L/sec | 2400 mm w.g.<br>2400 mm w.g. | 26.8m<br>26.8m       | II                                                       |
|                   | Capacity<br>Dry    | Capacity<br>Wet      | Size                         | Weight               | Sound Pressure                                           |
| WV 570<br>WVD 57