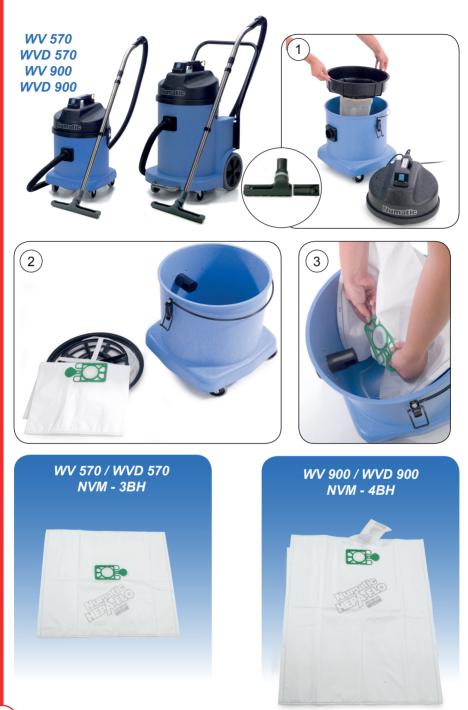

## **Owner Instructions**

Original Instructions Warning! Read instructions before using the machine f

Dry use - Fitting the bag and filter

#### DO

- Use a bag and filter at all times when using 'dry'.
- Keep your machine clean.
- Keep filters clean.
- Regularly clean the water level limiting float safety valve and examine
- for signs of damage or correct operation.
- Keep hoses and tubes clear.
- Replace any worn or damaged parts immediately.
  - Regularly examine the power cord, if damage is found, power cord
  - must be replaced by a qualified person using the correct Numatic original part.
  - Empty dust container frequently.
  - Keep diffuser filter (where fitted) clean.