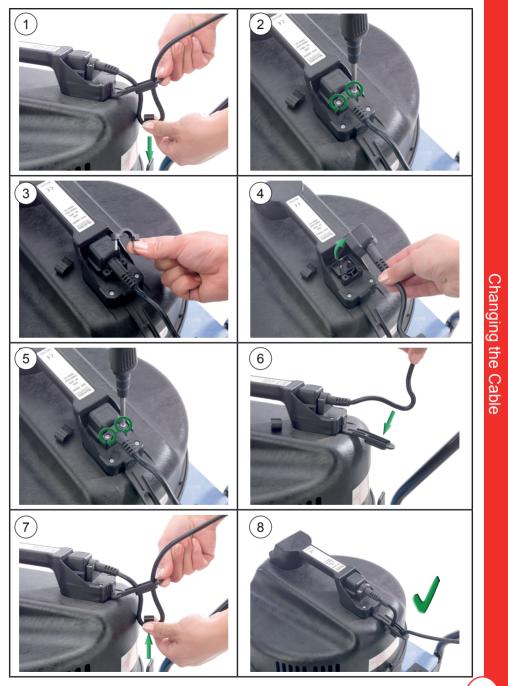

#### DO

- Use a bag and filter at all times when using 'dry'.
- Keep your machine clean.
- Keep filters clean.
- Regularly clean the water level limiting float safety valve and examine
- for signs of damage or correct operation.
- Keep hoses and tubes clear.
- Replace any worn or damaged parts immediately.
  - Regularly examine the power cord, if damage is found, power cord
  - must be replaced by a qualified person using the correct Numatic original part.
  - Empty dust container frequently.
  - Keep diffuser filter (where fitted) clean.

#### DON'T

- Use steam cleaners or pressure washers to clean the machine
- or use the machine in the rain.
- Immerse in water for cleaning.
- Allow any inexperienced repairs. Call the experts.
- Use wet if float valve is not functioning or fitted.
- Use to suck up hot ashes, or lighted cigarette ends.
- Suck up liquid before emptying dirt from container.
- Suck up dirt before emptying liquid from container.
  - Run the machine over the power cable during operation as a hazard may occur.
  - Pull on the cable to unplug the machine from the power supply.
  - Walk over-wet carpets, upholstery or fabrics.
  - Walk on clean carpets until fully dry.
  - Spray onto people or animals.
    - Attempt machine maintenance or cleaning unless the power supply plug
    - has been removed from the supply outlet.