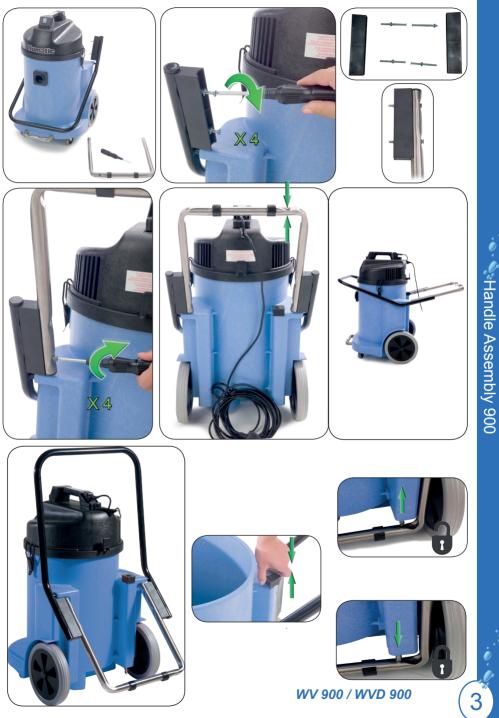

## **Owner Instructions**

Original Instructions Warning! Read instructions before using the machine f

Dry use - Fitting the bag and filter