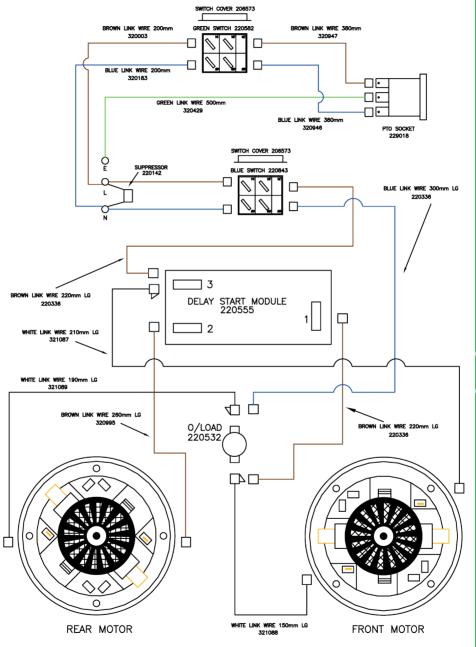

| Position: Technical Manager                                                                                |
| Numatic Chard, Strand Chard, S | International Limited,<br>Somerset.                                                                        |



Wiring Diagram

## 14" Duplex PTO 240V WD-0246 (A02)



Wiring Diagram

## 14" WVD Duplex 230V WD-0255 (A02)



Wiring Diagram





Wiring Diagram

## 14" WV Simplex AP/PH 220V 17/03/05 WD-0288 (A01)



Wiring Diagram



## 14" WV Duplex AP/PH 220V WD-0290 04/03/09 (A02)



Wiring Diagram

## 14" WV Duplex 220V WD-0293 05/03/09 (A02)



Wiring Diagram



# Warranty

Numatic International Limited warrant to the original purchaser that its products are free of defects in both material or workmanship for the period shown below:-

| Homecare and Cleancare Vacuum cleaners          | 2 Years  |
|-------------------------------------------------|----------|
| Rotary Floor Machines                           | 2 Years  |
| Twintec Auto Scrubber Dryer                     | . 1 Year |
| Vario Ride-On Scrubber Dryer 1 Year / 15        | 00 hours |
| Mopp