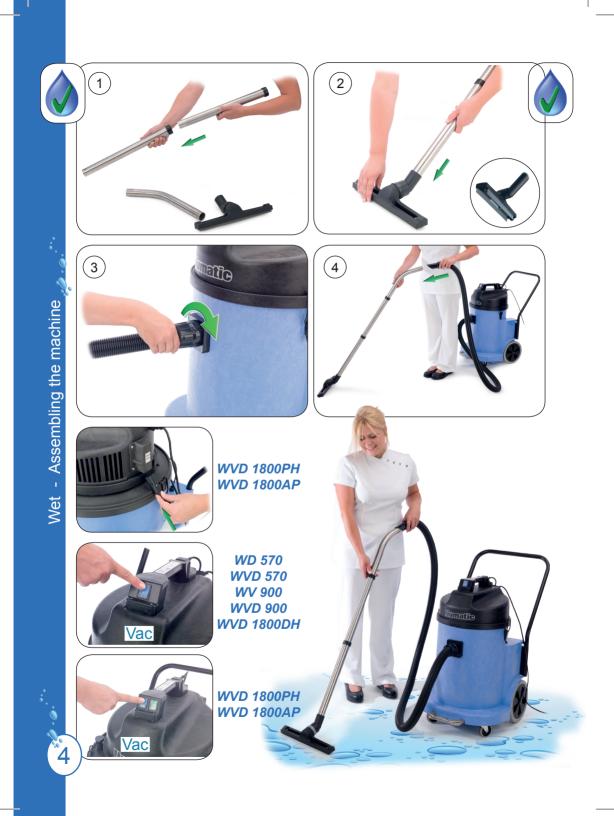

## **Owner Instructions**

Original Instructions Warning! Read instructions before using the machine f

Dry use - Fitting the bag and filter

#### This machine can be used for wet and dry pick up.