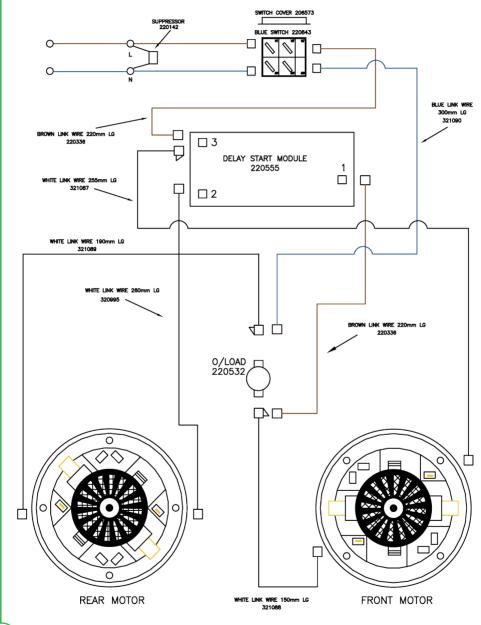

| Position: Technical Manager                                                                                |
| Numatic Chard, Strand Chard, S | International Limited,<br>Somerset.                                                                        |



Wiring Diagram

## 14" Duplex PTO 240V WD-0246 (A02)



Wiring Diagram

## 14" WVD Duplex 230V WD-0255 (A02)



Wiring Diagram





Wiring Diagram

## 14" WV Simplex AP/PH 220V 17/03/05 WD-0288 (A01)



Wiring Diagram



## 14" WV Duplex AP/PH 220V WD-0290 04/03/09 (A02)



Wiring Diagram

## 14" WV Duplex 220V WD-0293 05/03/09 (A02)



Wiring Diagram



# Warranty

Numatic International Limited warrant to the original purchaser that its products are free of defects in both material or workmanship for the period shown below:-

| Homecare and Cleancare Vacuum cleaners          | 2 Years  |
|-------------------------------------------------|----------|
| Rotary Floor Machines                           | 2 Years  |
| Twintec Auto Scrubber Dryer                     | . 1 Year |
| Vario Ride-On Scrubber Dryer 1 Year / 15        | 00 hours |
| Mopping, Compacts, Combi and Servocare Products | 1 Year   |