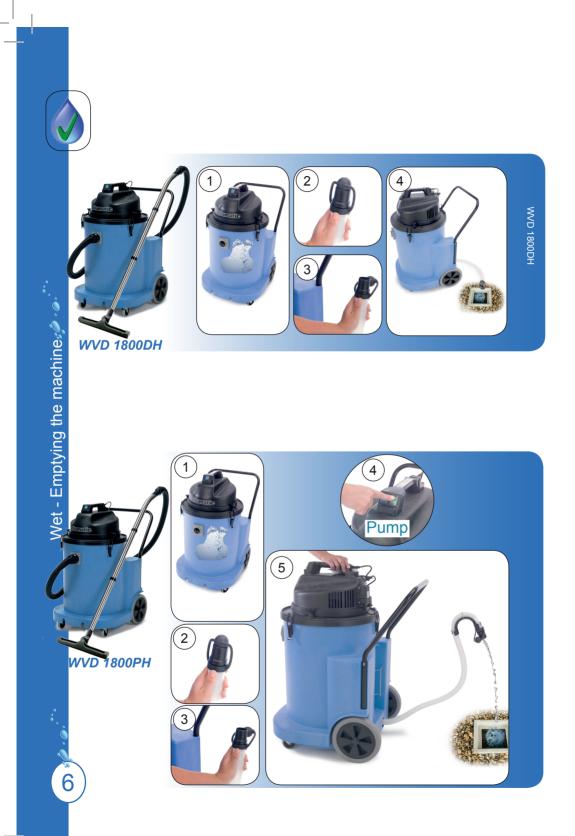

## **Owner Instructions**

Original Instructions Warning! Read instructions before using the machine f



















Dry use - Fitting the bag and filter



## Data WV / WVD 570

|                   | Motor              | AirFlo               | Suction                      | Cleaning<br>Range    | Class                                                    |
|-------------------|--------------------|----------------------|------------------------------|----------------------|----------------------------------------------------------|
| WV570<br>WVD 570  | 1200W<br>2400W     | 38 L/sec<br>76 L/sec | 2400 mm w.g.<br>2400 mm w.g. | 26.8m<br>26.8m       | II                                                       |
|                   | Capacity<br>Dry    | Capacity<br>Wet      | Size                         | Weight               | Sound Pressure                                           |
| WV 570<br>WV