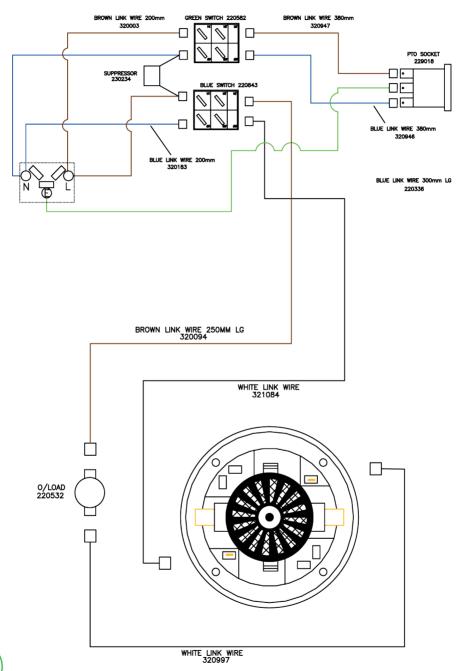

## 14" WV Duplex AP/PH 220V WD-0290 04/03/09 (A02)

Wiring Diagram

## 14" WV Duplex 220V WD-0293 05/03/09 (A02)

Wiring Diagram