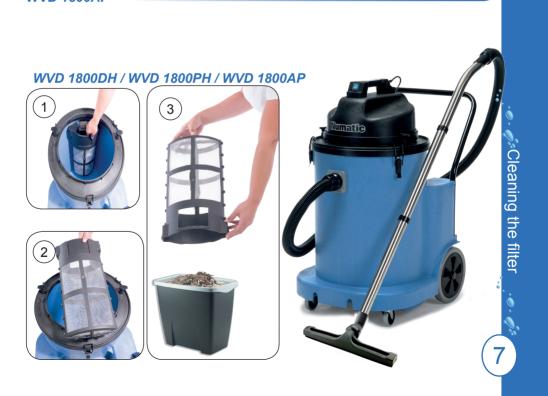

## **Owner Instructions**

Original Instructions Warning! Read instructions before using the machine f



















Dry use - Fitting the bag and filter



## Data WV / WVD 570

|                   | Motor              | AirFlo               | Suction                      | Cleaning<br>Range    | Class                                                    |
|-------------------|--------------------|----------------------|------------------------------|----------------------|----------------------------------------------------------|
| WV570<br>WVD 570  | 1200W<br>2400W     | 38 L/sec<br>76 L/sec | 2400 mm w.g.<br>2400 mm w.g. | 26.8m<br>26.8m       | II                                                       |
|                   | Capacity<br>Dry    | Capacity<br>Wet      | Size                         | Weight               | Sound Pressure                                           |
| WV 570<br>WVD