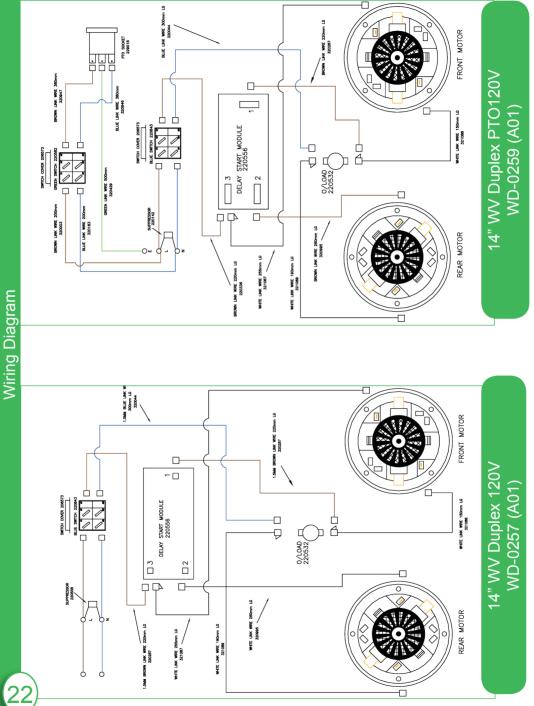

| Position: Technical Manager                                                                                |
| Numatic Chard, Strand Chard, S | International Limited,<br>Somerset.                                                                        |



Wiring Diagram

## 14" Duplex PTO 240V WD-0246 (A02)



Wiring Diagram

## 14" WVD Duplex 230V WD-0255 (A02)



Wiring Diagram





Wiring Diagram

## 14" WV Simplex AP/PH 220V 17/03/05 WD-0288 (A01)



Wiring Diagram



## 14" WV Duplex AP/PH 220V WD-0290 04/03/09 (A02)



Wiring Diagram

## 14" WV Duplex 220V WD-0293 05/03/09 (A02)



Wiring Diagram



# Warranty

Numatic International Limited warrant to the original purchaser that its products are free of defects in both material or workmanship for the period shown below:-

| Homecare and Cleancare Vacuum cleaners          | 2 Years  |
|-------------------------------------------------|----------|
| Rotary Floor Machines                           | 2 Years  |
| Twintec Auto Scrubber Dryer                     | . 1 Year |
| Vario Ride-On Scrubber Dryer 1 Year / 15        | 00 hours |
| Mopping, Compacts, Combi and Servocare Products | 1 Year   |
| Individual Accessories and Spare Parts          | 6 Months |

Note: This warranty expressly excludes consumable parts such as carbon brushes, floor brushes, mops, batteries etc, that are considered replaceable from time to time during the nor