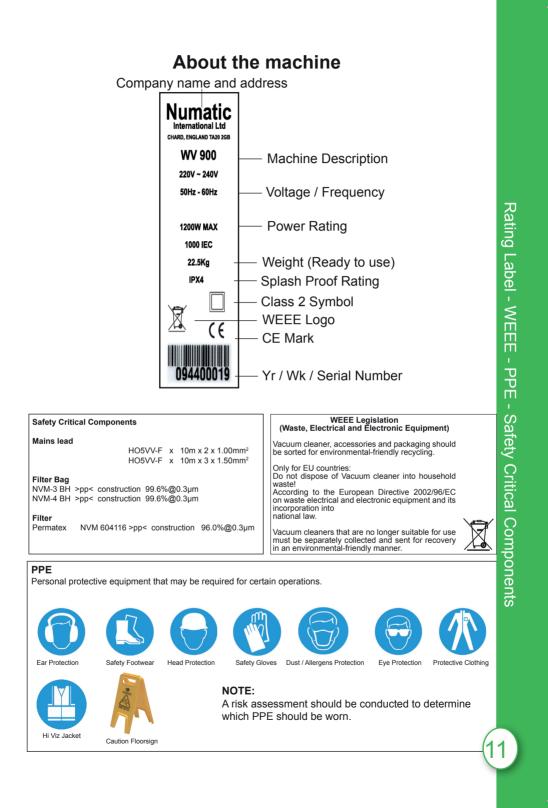

## WV / WVD 900

|                   | Motor              | AirFlo               | Suction                      | Cleaning<br>Range    | Class                                                    |
|-------------------|--------------------|----------------------|------------------------------|----------------------|----------------------------------------------------------|
| WV900<br>WVD 900  | 1200W<br>2400W     | 38 L/sec<br>76 L/sec | 2400 mm w.g.<br>2400 mm w.g. | 26.8m<br>26.8m       | <br>                                                     |
|                   | Capacity<br>Dry    | Capacity<br>Wet      | Size                         | Weight               | Sound Pressure                                           |
| WV 900<br>WVD 900 | 40 Ltrs<br>40 Ltrs | 32 Ltrs<br>32 Ltrs   | 800x490x880                  | 22.5 Kgs<br>25.0 Kgs | 73.6-79 dB<br>(IEC 60704-2-1)<br>Uncertainty: 0.2 dB (A) |