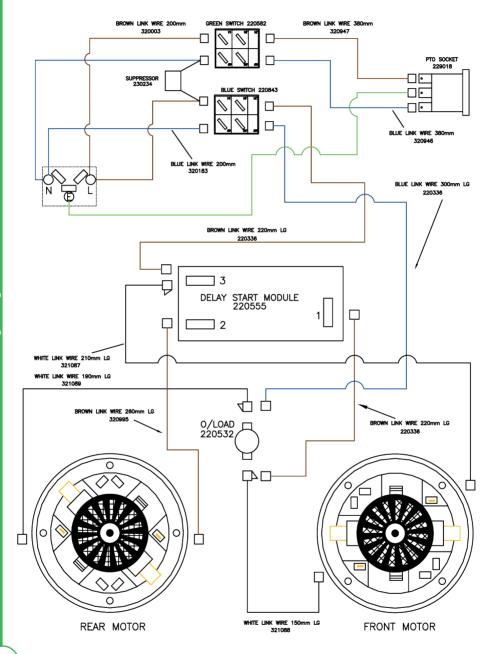

| Position: Technical Manager                                                                                |
| Numatic Chard, Strand Chard, S | International Limited,<br>Somerset.                                                                        |



Wiring Diagram

## 14" Duplex PTO 240V WD-0246 (A02)



Wiring Diagram

## 14" WVD Duplex 230V WD-0255 (A02)



Wiring Diagram





Wiring Diagram

## 14" WV Simplex AP/PH 220V 17/03/05 WD-0288 (A01)



Wiring Diagram



## 14" WV Duplex AP/PH 220V WD-0290 04/03/09 (A02)



Wiring Diagram

## 14" WV Duplex 220V WD-0293 05/03/09 (A02)



Wiring Diagram



# Warranty

Numatic International Limited warrant to the original purchaser that its products are free of defects in both material or workmanship for the period shown below:-

| Homecare and Cleancare Vacuum cleaners          | 2 Years  |
|-------------------------------------------------|----------|
| Rotary Floor Machines                           | 2 Years  |
| Twintec Auto Scrubber Dryer                     | . 1 Year |
| Vario Ride-On Scrubber Dryer 1 Year / 15        | 00 hours |
| Mopping, Compacts, Combi and Servocare Products | 1 Year   |
| Individual Accessories and Spare Parts          | 6 Months |

Note: This warranty expressly excludes consumable parts such as carbon brushes, floor brushes, mop