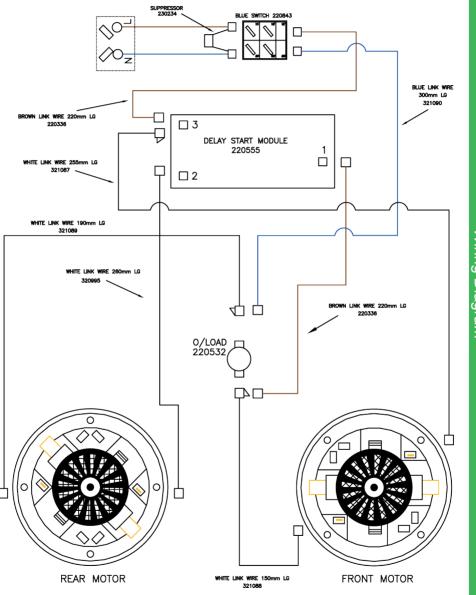

| Position: Technical Manager                                                                                |
| Numatic Chard, Strand Chard, S | International Limited,<br>Somerset.                                                                        |



Wiring Diagram

## 14" Duplex PTO 240V WD-0246 (A02)



Wiring Diagram

## 14" WVD Duplex 230V WD-0255 (A02)



Wiring Diagram





Wiring Diagram

## 14" WV Simplex AP/PH 220V 17/03/05 WD-0288 (A01)



Wiring Diagram



## 14" WV Duplex AP/PH 220V WD-0290 04/03/09 (A02)



Wiring Diagram

## 14" WV Duplex 220V WD-0293 05/03/09 (A02)



Wiring Diagram



# Warranty

Numatic International Limited warrant to the original purchaser that its products are free of defects in both material or workmanship for the period shown below:-

| Homecare and Cleancare Vacuum cleaners          | 2 Years  |
|-------------------------------------------------|----------|
| Rotary Floor Machines                           | 2 Years  |
| Twintec Auto Scrubber Dryer                     | . 1 Year |
| Vario Ride-On Scrubber Dryer 1 Year / 15        | 00 hours |
| Mopping, Compacts, Combi and Servocare Products | 1 Year   |
| Individual Accessories and Spare Parts          | 6 Months |

Note: This warranty expressly excludes consumable parts such as carbon brushes, floor brushes, mops, batteries etc, that are considered replaceable from time to t