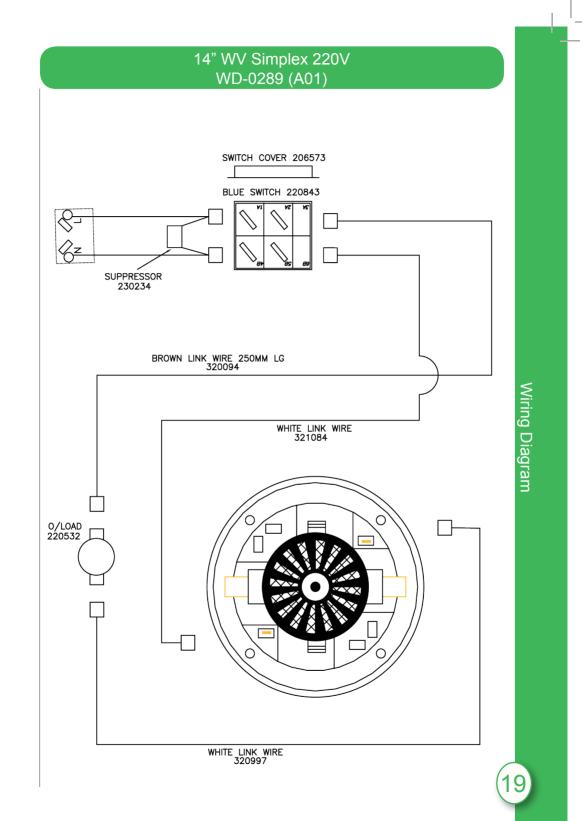

| Position: Technical Manager                                                                                |
| Numatic Chard, Strand Chard, S | International Limited,<br>Somerset.                                                                        |



Wiring Diagram

## 14" Duplex PTO 240V WD-0246 (A02)



Wiring Diagram

## 14" WVD Duplex 230V WD-0255 (A02)



Wiring Diagram





Wiring Diagram

## 14" WV Simplex AP/PH 220V 17/03/05 WD-0288 (A01)



Wiring Diagram



## 14" WV Duplex AP/PH 220V WD-0290 04/03/09 (A02)



Wiring Diagram

## 14" WV Duplex 220V WD-0293 05/03/09 (A02)



Wiring Diagram



# Warranty

Numatic International Limited warrant to the original purchaser that its products are free of defects in both material or workmanship for the period shown below:-

| Homecare and Cleancare Vacuum cleaners          | 2 Years  |
|-------------------------------------------------|----------|
| Rotary Floor Machines                           | 2 Years  |
| Twintec Auto Scrubber Dryer                     | . 1 Year |
| Vario Ride-On Scrubber Dryer 1 Year / 15        | 00 hours |
| Mopping, Compacts, Combi and Servocare Products | 1 Year   |
| Individual Accessories and Spare Parts          | 6 Months |

Note: This warranty expressly excludes consu