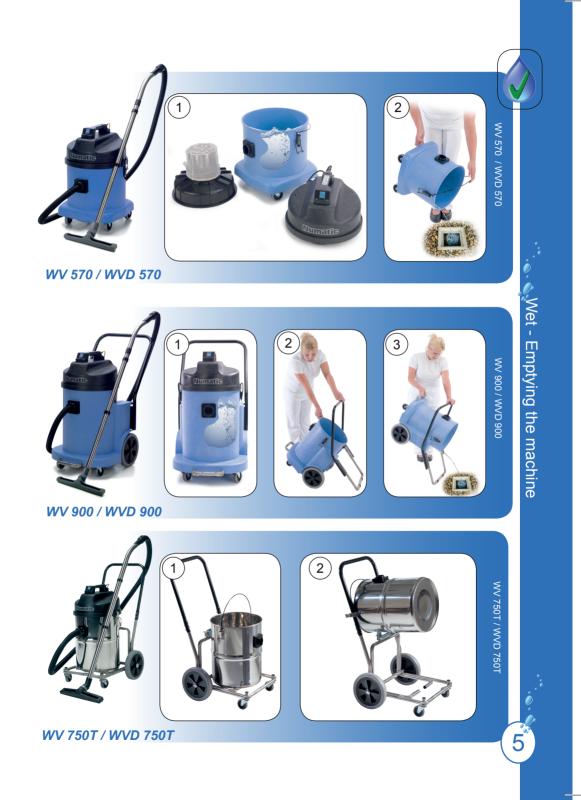

## **Owner Instructions**

Original Instructions Warning! Read instructions before using the machine f



















Dry use - Fitting the bag and filter



## Data WV / WVD 570

|                   | Motor              | AirFlo               | Suction                      | Cleaning<br>Range    | Class                                                    |
|-------------------|--------------------|----------------------|------------------------------|----------------------|----------------------------------------------------------|
| WV570<br>WVD 570  | 1200W<br>2400W     | 38 L/sec<br>76 L/sec | 2400 mm w.g.<br>2400 mm w.g. | 26.8m<br>26.8m       | II                                                       |
|                   | Capacity<br>Dry    | Capacity<br>Wet      | Size                         | Weight               | Sound Pressure                                           |
| WV 570<br>