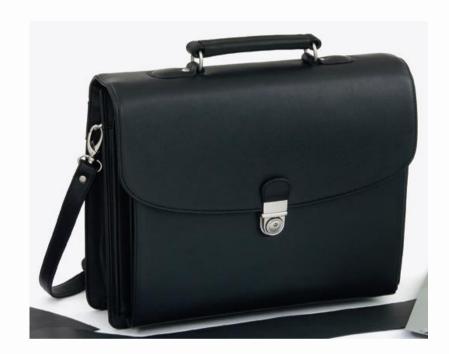

## Item number: 92011 Briefcase "FORTE"

Product description: 92011 Briefcase "FORTE", imitation leather, black

Handy, lockable briefcase with grey-black lining made of black imitation leather.

A high wearing comfort is guaranteed by the padded shoulder belt and the padded handle.

**Size:** approx. 40 x 32 x 15 cm **Material:** imitation leather **Colour:** black

JÜSCHA GmbH · Herrlinghausen 8 · D-42929 Wermelskirchen · Deutschland Tel. +49 (0) 2196 7241-0 · Fax +49 (0) 2196 7241-11 · www.juescha.de · info@juescha.de