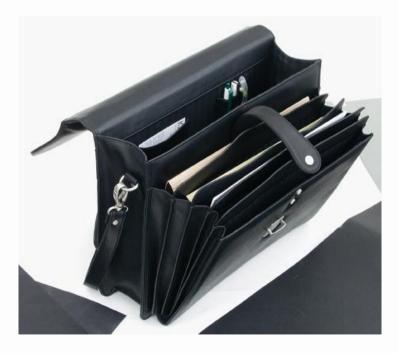

The interior part of "FORTE"includes:

- Big main compartment with three pen loops and one name card compartment
- Five A4 document compartments

At the back of "FORTE" you have an additional big zip compartment to store your documents.