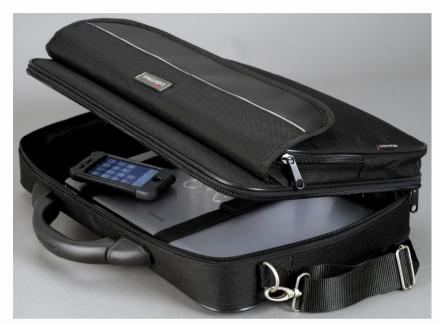

The laptop bag "ELITE S"comes with a main compartment with the possibility to store your laptop. The laptop can be fixed with two Velcro straps. The main compartment also contains an A4 document compartment and another padded smaller compartment.

The front compartment can be opened by two sideway fixed zippers and a Velcro strap. Inside you find four pen loops and one multifunctional pocket.

At the back of this laptop bag is a trolley fastener so that you have the option to put the bag on a trolley.