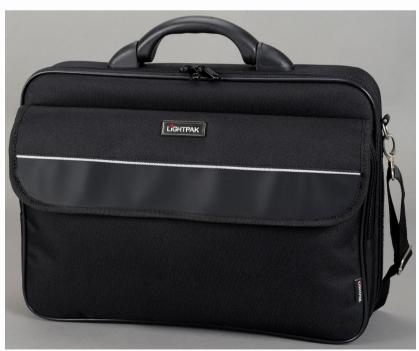

## Item number: 46111 Laptop bag "ELITE" L

Product description: 46111 Laptop bag "ELITE"size L, polyester, black

Functional Lightpak laptop bag with detachable shoulder belt and plastic handle made of black polyester.

The front compartment can be opened by two sideway fixed zippers and a Velcro strap. Inside you find four pen loops and one multifunctional pocket.

At the back of this laptop bag is a trolley fastener so that you have the option to put the bag on a trolley.