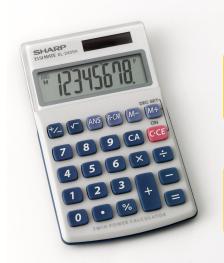

## EL-240SAB

Compact

Best seller

**Dual Power** 

Easy to Use

The EL240SAB is one of Sharp's best selling pocket calculators and since the launch of the EL240 series, almost 1,500,000 units have been sold in the UK alone. The EL240SAB is simple to use, affordable, and features a a clutter free keypad. Compact, lightweight and portable, the EL240SAB is ideal companion for any business person. Every briefcase or handbag should have one!

- . Compact and Portable hand-held size
- 8 Digit Large LCD display
- Sturdy and tough plastic construction
- . Extra Protection with display cover
- Easy to view With 3 digit punctuation
- Quick calculations last answer feature
- Hard wearing plastic keys
- Dual Power: solar and battery

Dimensions: 71 (W) x 116 (D) x 16.5 (H) mm

Weight: Approx 58 g