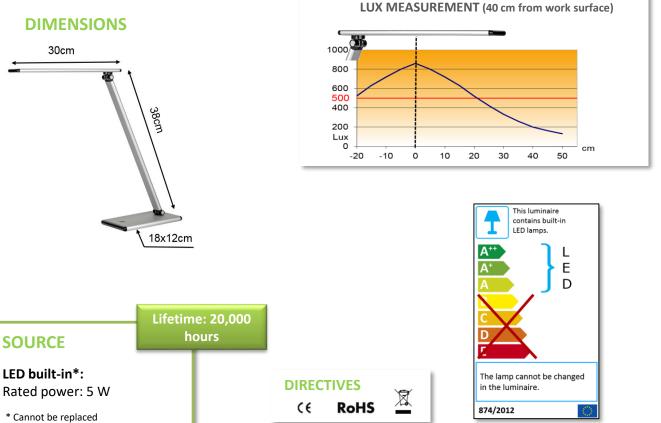

#### With intensity variation

It is equipped with high performing LED with low consumption. Terra also offers 4 lighting intensities so that everyone can adjust it according to their needs throughout the day. The tactile dimmer switch is located on the base.

#### **TACTILE DIMMER SWITCH**

On the base / Variation: 4 intensities

#### **MATERIALS**

Recyclable aluminium arm

| SAP no.   | Colour                 | Energy<br>consumption<br>KW/1000h | Lm  | Lm/W* | Colour<br>T°<br>(Kelvin) | CRI | Source's<br>lifetime | Warranty | Net<br>weight | EAN code      |
|-----------|------------------------|-----------------------------------|-----|-------|--------------------------|-----|----------------------|----------|---------------|---------------|
| 400077409 | Met<br>grey &<br>black | 6                                 | 500 | 100   | 3500 K                   | 80  | 20000h               | 1 year   | 1,2kg         | 3595560012848 |