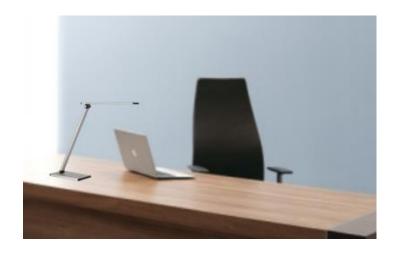

#### Thin lines

Terra lamp has got a recognizable design with thin and uncluttered lines. Terra's head is no more than 1 cm thick which gives it a very elegant appearance.

#### **Optimal diffusion**

Terra lamp ensures a perfect lighting diffusion with the **Edge LED technology**: no glare and better visual comfort.

*"Terra is a practical and economical lamp very pleasant to use daily with its 4 lighting intensities."* 