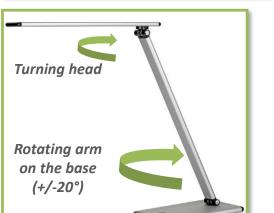

# TERRA



**ECONOMICAL AND FUNCTIONAL** *4 lighting intensities* 



### DESIGN

#### Thin lines

Terra lamp has got a recognizable design with thin and uncluttered lines. Terra's head is no more than 1 cm thick which gives it a very elegant appearance.

#### **ECONOMICAL**

#### With intensity variation

It is equipped with high performing LED with low consumption. Terra also offers 4 lighting intensities so that everyone can adjust it according to their needs throughout the day. The tactile dimmer switch is located on the base.

#### DIFFUSION

#### **Optimal diffusion**

Terra lamp ensures a perfect lighting diffusion with the **Edge LED technology**: no glare and better visual comfort.





*"Terra is a practical and economical lamp very pleasant to use daily with its 4 lighting intensities."* 



## LED **TERRA**

**Technical Features** 



#### **TACTILE DIMMER SWITCH**

On the base / Variation: 4 intensities

#### **MOVES**

2 articulations Head and arm adjustable

#### **MATERIALS**

Recyclable aluminium arm



| SAP no.   | Colour                 | Energy<br>consumption<br>KW/1000h | Lm  | Lm/W* | Colour<br>T°<br>(Kelvin) | CRI | Source's<br>lifetime | Warranty | Net<br>weight | EAN code      |
|-----------|------------------------|-----------------------------------|-----|-------|--------------------------|-----|----------------------|----------|---------------|---------------|
| 400077409 | Met<br>grey &<br>black | 6                                 | 500 | 100   |