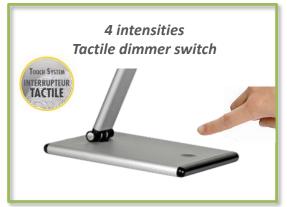

#### With intensity variation

It is equipped with high performing LED with low consumption. Terra also offers 4 lighting intensities so that everyone can adjust it according to their needs throughout the day. The tactile dimmer switch is located on the base.

#### **TACTILE DIMMER SWITCH**

On the base / Variation: 4 intensities