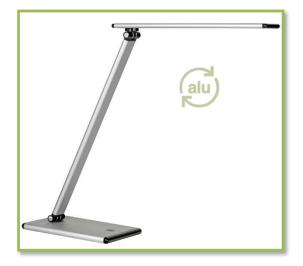

#### Thin lines

Terra lamp has got a recognizable design with thin and uncluttered lines. Terra's head is no more than 1 cm thick which gives it a very elegant appearance.

#### **MOVES**

2 articulations Head and arm adjustable

#### **MATERIALS**

Recyclable aluminium arm

| SAP no.   | Colour                 | Energy<br>consumption<br>KW/1000h | Lm  | Lm/W* | Colour<br>T°<br>(Kelvin) | CRI | Source's<br>lifetime | Warranty | Net<br>weight | EAN code      |
|-----------|------------------------|-----------------------------------|-----|-------|--------------------------|-----|----------------------|----------|---------------|---------------|
| 400077409 | Met<br>grey &<br>black | 6                                 | 500 | 100   | 3500 K                   | 80  | 20000h               | 1 year   | 1,2kg         | 3595560012848 |