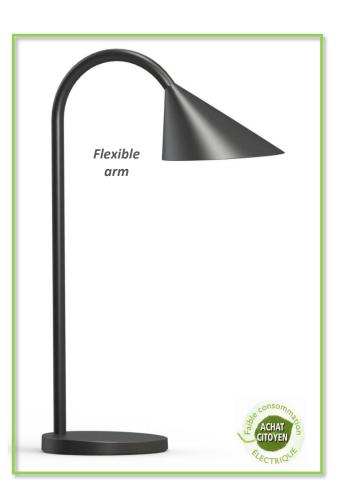

# **LED desk lamp** *Flexibility and design*

#### **TIMELESS DESIGN**

SOL allies simplicity and modernity. She shape of the head gives greater diffusion on the work surface.

#### **COLOURS AND FUNCTIONS**

SOL is available in 4 different colours and is equipped with a flexible on top of the arm so that it is easily adjustable in all directions.

#### **MOVEMENTS**

Adjustable flexible arm

#### **MATERIALS**

Metal arm with elastomer Head and base in plastic