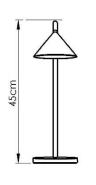

# **LED desk lamp** *Flexibility and design*





#### **LED LIGHTING**

#### **Optimal quality**

SOL lamp is equipped with integrated LED with very high lighting quality.

Lifetime of the source: about 20,000 hours.

#### **TIMELESS DESIGN**

SOL allies simplicity and modernity. She shape of the head gives greater diffusion on the work surface.

#### **COLOURS AND FUNCTIONS**

SOL is available in 4 different colours and is equipped with a flexible on top of the arm so that it is easily adjustable in all directions.









## **Technical features**

## Available in 4 colours









#### **SWITCH**

On the cord: On/Off

#### **MOVEMENTS**

Adjustable flexible arm

#### **MATERIALS**

Metal arm with elastomer Head and base in plastic

### **DIMENSIONS**











#### **SOURCE**

#### LED built-in\*:

Rated power 4 W

Cannot be replaced

#### **DRIVER**

Removable on plug



| SAP no.   | Colours | Energy<br>Consumption<br>KW/1000h | Lm  | Lm/W | Colour<br>T° | CRI | Source's<br>lifetime | Warran<br>ty | Net<br>weight | EAN code      |
|-----------|---------|-----------------------------------|-----|------|--------------|-----|----------------------|--------------|---------------|---------------|
| 400077402 | Black   | 5                                 | 400 | 100  | 3500 K       | >80 | 20000h               | 1 year       | 1,1 kg        | 3595560012794 |
| 400077404 | White   | 5                                 | 400 | 100  | 3500K        | >80 | 20000h               | 1 year       | 1,1kg         | 3595560012824 |
| 400077405 | Blue