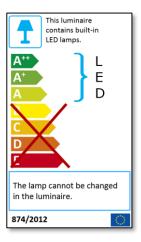

# **LED desk lamp** *Flexibility and design*





#### **LED LIGHTING**

#### **Optimal quality**

SOL lamp is equipped with integrated LED with very high lighting quality.

Lifetime of the source: about 20,000 hours.

#### **TIMELESS DESIGN**

SOL allies simplicity and modernity. She shape of the head gives greater diffusion on the work surface.

#### **COLOURS AND FUNCTIONS**

SOL is available in 4 different colours and is equipped with a flexible on top of the arm so that it is easily adjustable in all directions.









## **Technical features**

## Available in 4 colours









#### **SWITCH**

On the cord: On/Off

#### **MOVEMENTS**

Adjustable flexible arm

#### **MATERIALS**

Metal arm with elastomer Head and base in plastic

### **DIMENSIONS**











#### **SOURCE**

#### LED built-in\*:

Rated power 4 W

Cannot be replaced

#### **DRIVER**

Removable on plug



| SAP no.   | Colours | Energy<br>Consumption<br>KW/1000h | Lm  | Lm/W | Colour<br>T° | CRI | Source's<br>lifetime | Warran<br>ty | Net<br>weight | EAN code      |
|-----------|---------|-----------------------------------|-----|------|--------------|-----|----------------------|--------------|---------------|---------------|
| 400077402 | Black   | 5                                 | 400 | 100  | 3500 K       | >80 | 20000h               | 1 year       | 1,1 kg        | 3595560012794 |
| 400077404 | White   | 5                                 | 400 | 100  | 3500K        | >80 | 20000h               | 1 year       | 1,1kg         | 3595560012824 |
| 400077405 | Blue    | 5