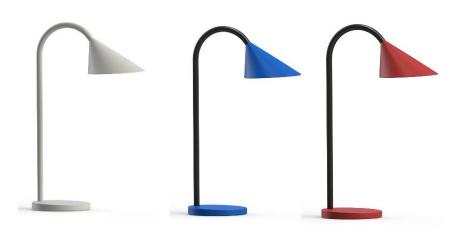

#### **COLOURS AND FUNCTIONS**

SOL is available in 4 different colours and is equipped with a flexible on top of the arm so that it is easily adjustable in all directions.

## Available in 4 colours

#### **MATERIALS**

Metal arm with elastomer Head and base in plastic