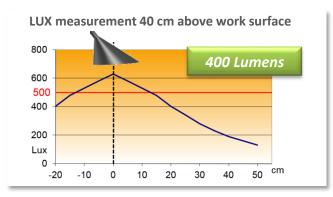

#### **DRIVER**

Removable on plug

| SAP no.   | Colours | Energy<br>Consumption<br>KW/1000h | Lm  | Lm/W | Colour<br>T° | CRI | Source's<br>lifetime | Warran<br>ty | Net<br>weight | EAN code      |
|-----------|---------|-----------------------------------|-----|------|--------------|-----|----------------------|--------------|---------------|---------------|
| 400077402 | Black   | 5                                 | 400 | 100  | 3500 K       | >80 | 20000h               | 1 year       | 1,1 kg        | 3595560012794 |
| 400077404 | White   | 5                                 | 400 | 100  | 3500K        | >80 | 20000h               | 1 year       | 1,1kg         | 3595560012824 |
| 400077405 | Blue    | 5                                 | 400 | 100  | 3500 K       | >80 | 20000h               | 1 year       | 1,1 kg        | 3595560012817 |
| 400077406 | Red     | 5                                 | 400 | 100  | 3500K        | >80 | 20000h               | 1 year       | 1,1kg         | 3595560012824 |