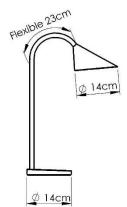

### **DIMENSIONS**

#### **MATERIALS**

Metal arm with elastomer Head and base in plastic

#### **MOVEMENTS**

Adjustable flexible arm