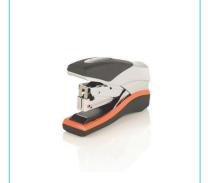

## **Product Description**

The Rexel Optima 40 Compact is a high performance 40 sheet stapler and a new addition to the Rexel Optima family. It offers jam-free, space-efficient flat clinch and accurate stapling when used with Rexel Optima 56 staples. The Optima 40 Compact has low force technology meaning it can deliver more power for up to 50% less effort. It has soft-feel grips and its compact size is great for hand held use!

#### **Features**

??

- High performance 40 sheet capacity stapler
- 50% Less Force
- Jam free guarantee when using Rexel Optima 56 staples
- · Space efficient flat clinch stapling
- · Top Loading for fast staple refill
- · Compact design for comfortable use in your hand
- Use Rexel Optima 56 Staples