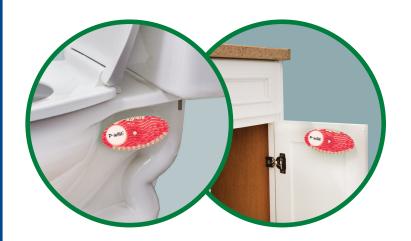

# Versatile placement:

New holder allows you to place or hide it almost anywhere. Freshens while remaining hidden on the side of toilets, inside bathroom cabinets, the underside of dustbin lids, and so much more. The holder stays in place with two sided tape, and the Curve is replaced each month.