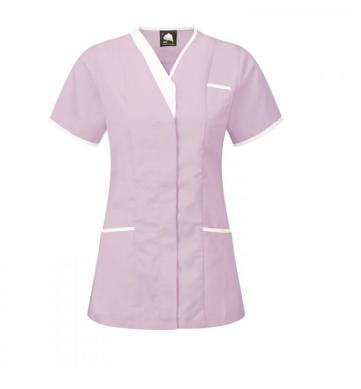

#### TONIA V-NECK TUNIC

### FEATURES

V-neck tunic Contrast trim on neck Double action back for ultimate comfort Concealed zip fastening Back vents for ease of movement A fashionable, longline tunic suitable for healthcare professionals including nurses, carers, dentists and vets Flattering, semi-fit shaping and contrast trim for a crisp look Made from hard wearing, easy care fabric that can take the knocks

#### COLOURS

Bottle/white, Eau-de-nil/white, Hospital blue/white, Lilac/white, Maroon/white, Navy/white, Purple/Lilac, Royal/white, Sky/Navy, Sky/white, Teal/white, White/navy