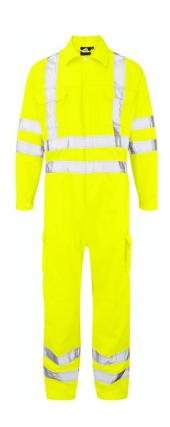

# HI-VIZ SHRIKE COVERALL

STYLE: 6600-65

### **FEATURES**

A multi-functional hard wearing work coverall
Available in high visibility Yellow and Orange
Adjustable waistband and cuffs
Action back for ease of movement
Part elasticated waist for comfort
High quality pocket liners for durability
Covered, full length YKK zip with lifetime warranty
Multiple pockets incl spacious leg pockets
Triple stitched on all main seams for ultimate strength
Tested to ISO 20471 class II and GO/RT standards

## **COLOURS**

Yellow, Orange

#### **SIZES**

XS - 5XL R (32"), T (34")