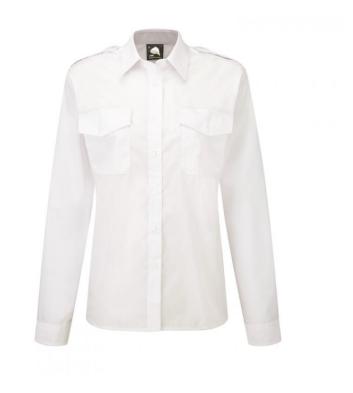

THE CLASSIC L/S PILOT BLOUSE

## FEATURES

Classic weight pilot blouse 2 Chest pockets with button down flap Best selling security blouse pefect for work environments involving public contact Team it with our epaulettes, cravat or security tie to complete the look self epaulettes

### COLOURS

White