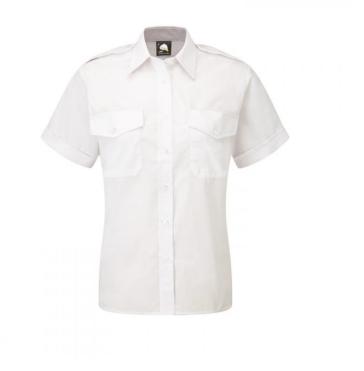

THE CLASSIC S/S PILOT BLOUSE

## FEATURES

Classic weight pilot blouse 2 Chest pockets with button down flap Best selling security blouse pefect for work environments involving public contact Team it with our epaulettes, cravat or security tie to complete the look self epaulettes

#### COLOURS

White