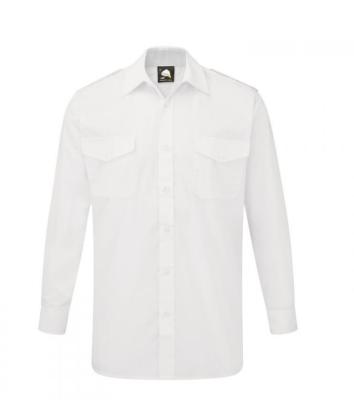

#### THE ESSENTIAL L/S PILOT SHIRT

STYLE: 5810-15

### **FEATURES**

Essential weight pilot shirt

2 Chest pockets with button down flap
In widespread use throughout the security industry
Gives a prefessional appearance in environments such as shopping centres and high security reception areas
High quality durable fabric
Self Epaulettes

### **COLOURS**

Sky, White