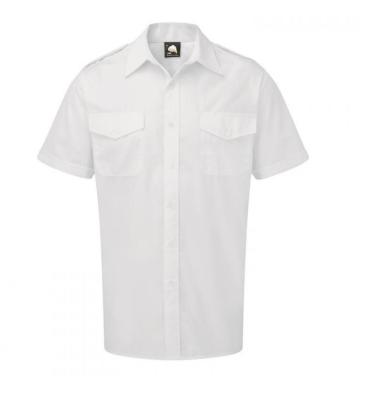

#### THE ESSENTIAL S/S PILOT SHIRT

STYLE: 5800-15

# FEATURES

Essential weight pilot shirt 2 Chest pockets with button down flap In widespread use throughout the security industry Gives a prefessional appearance in environments such as shopping centres and high security reception areas High quality durable fabric Self Epaulettes

### COLOURS

Sky, White