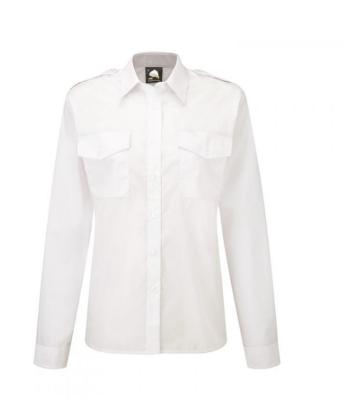

# THE PREMIUM L/S PILOT BLOUSE

STYLE: 5760-15

### **FEATURES**

Premium weight pilot blouse

2 Chest pockets with button down flap

A heavier weight, premium version of our Classic Pilot Blouse

In widespread use throughout the security industry

Gives a prefessional appearance in environments such as shopping centres and high security reception areas

High quality durable fabric

Self epaulettes

#### **COLOURS**

White