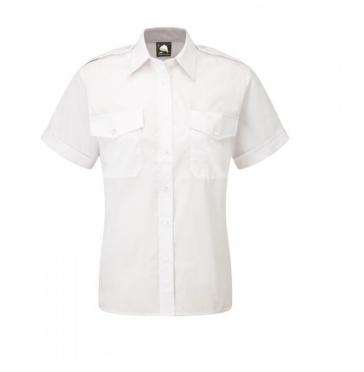

THE PREMIUM S/S PILOT BLOUSE

## FEATURES

Premium weight pilot blouse 2 Chest pockets with button down flap A heavier weight, premium version of our Classic Pilot Blouse In widespread use throughout the security industry Gives a prefessional appearance in environments such as shopping centres and high security reception areas High quality durable fabric Self epaulettes