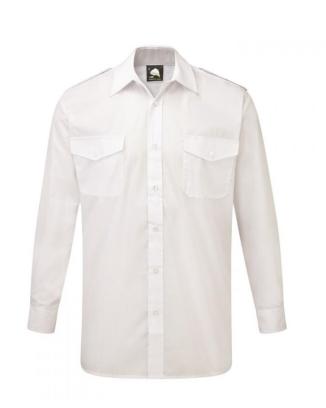

# THE PREMIUM PILOT L/S SHIRT

STYLE: 5710-15

### **FEATURES**

Premium weight pilot shirt

2 Chest pockets with button down flap

A heavier weight, premium version of our Essential Pilot Shirt

In widespread use throughout the security industry

Gives a prefessional appearance in environments such as shopping centres and high security reception areas

High quality durable fabric

Self epaulettes

#### **COLOURS**

White