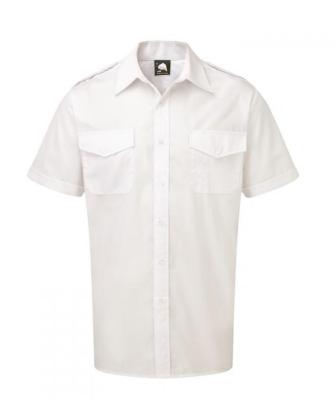

# THE PREMIUM PILOT S/S SHIRT

STYLE: 5700-15

### **FEATURES**

Premium weight pilot shirt

2 Chest pockets with button down flap

A heavier weight, premium version of our Essential Pilot Shirt

In widespread use throughout the security industry

Gives a prefessional appearance in environments such as shopping centres and high security reception areas

High quality durable fabric

Self epaulettes

#### **COLOURS**

White