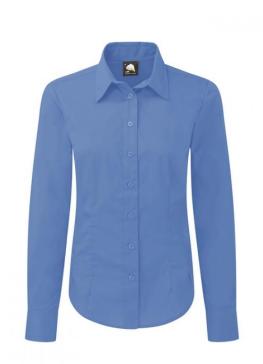

## THE ESSENTIAL L/S BLOUSE

STYLE: 5460-15

#### **STYLE**

5460-15

#### **FABRIC**

65% polyester 35% cotton

### **WEIGHT**

105gsm

#### **FEATURES**

Soft collar with buttons up to the neck
Hard wearing cotton mix fabric
Bust darts for a better shape
Curved Hem
Great value blouse that performs perfectly
A must for the hospitality trade, retail and office environments

#### **COLOURS**

Black, Dark Grey, Lilac, Maroon, Mid Blue, Purple, Royal, Sky, Teal, White

#### **SIZES**

6 - 30