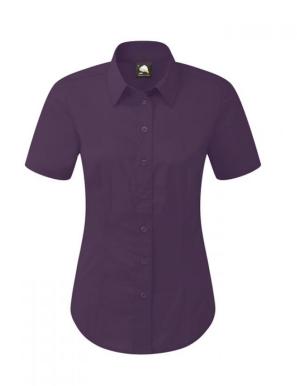

# THE ESSENTIAL S/S BLOUSE

STYLE: 5450-15

#### **FEATURES**

Soft collar with buttons up to the neck
Hard wearing cotton mix fabric
Bust darts for a better shape
Curved Hem
Great value blouse that performs perfectly
A must for the hospitality trade, retail and office environments

#### **COLOURS**

Black, Dark Grey, Lilac, Maroon, Mid Blue, Purple, Royal, Sky, Teal, White