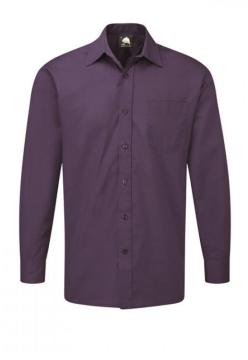

#### THE ESSENTIAL L/S SHIRT

## STYLE: 5410-15

# STYLE

5410-15

**FABRIC** 65% polyester 35% cotton

# FEATURES

Smart classic styling Hard wearing polycotton mix fabric Regular body fit with a generous cut Classic collar Chest pocket Great value shirt that performs perfectly A must for the hospitality trade, retail and office environments

## COLOURS

Black, Dark Grey, Lilac, Maroon, Mid Blue, Purple, Royal, Sky, Teal, White