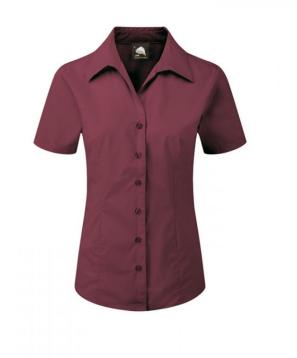

### EDINBURGH PREMIUM S/S BLOUSE

# STYLE: 5350-15

# FEATURES

A true classic, stylish and easy care Innovative 'Smart Grade' fit according to size. Uniformity with comfort High quality with well finished internal French seams Large sizes in all permutations Matching long sleeve and men's shirts available

#### COLOURS

White, Cornflower, Sky, Black, Red, Silver, Burgundy, Lilac, Navy, Pink, Cream, Graphite, Royal