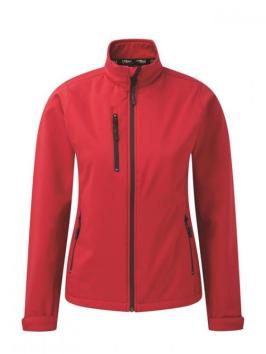

# LADIES TERN SOFTSHELL

STYLE: 4260-50

## **FEATURES**

The jacket for all seasons.

High performance technical fabric

Top specification water resistant and breathable.

Very smart corporate appearance.

Very comfortable to wear.

Adjustable cuff design - causes no wearer discomfort.

Three external pockets with zip closures.

Internal mobile phone and twin pen pocket.

Elasticated hem with side adjusters.

Twin needle stitched seams for durability.

Matching mens 4200-50 available

## **COLOURS**

Navy, Black, Graphite, Red