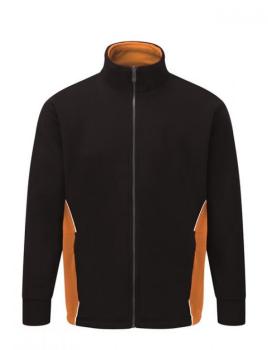

#### SILVERSWIFT TWO TONE PREMIUM FLEECE

STYLE: 3180-30

## **FEATURES**

One super warm stylish fleece
Very popular style with contrasting side panel and piping
Stand up collar with a stylish, contrast inner placket
At home by the racetrack, on site or as part of a corporate image
Soft and comfortable 100% polyester
Matching Silverstone poloshirt, sweatshirt and softshell available.

# **COLOURS**

Graphite/Black, Black/Grey, Black/Orange, Black/Lime, Black/Red, Navy/Red, Navy/Royal, Navy/Sky, Bottle/Black