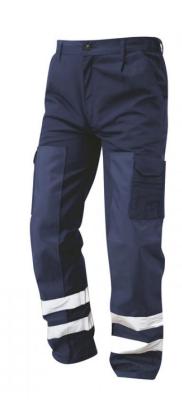

# VULTURE BALLISTIC TROUSER

STYLE: 2900-15

### **FEATURES**

Best selling, multi functional, hardwearing trouser
Slight elastication at sides of waistband - very comfortable to wear
Multiple pockets with extra strong lining including 2 front & 2 rear pockets
Combat style leg pockets, mobile
Heavy duty non-scratch fixing stud on waistband
Triple stitched on all main seams for ultimate strength
Outer fabric tested to EN388, achieves level 2 cut protection
Also available in high visibility - 6900-15
High quality brass YKK zip with lifetime guarantee
Leg lengths - S (29"), R (32"), T (35")

#### **COLOURS**

Navy, Royal, Bottle