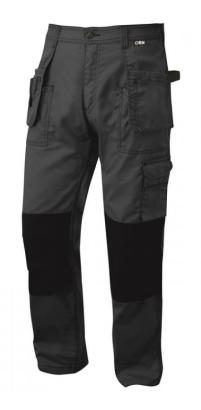

# SWIFT TRADESMAN TROUSER

### FEATURES

A Multi-Functional Hard Wearing Tradesman Trouser Triple stitching on all main seams Multiple pockets with extra strong lining, including two front, two rear and combat leg and rule pockets Part elasticated waistband for comfort High Quality pocket liners for durability Heavy duty non-scratch fixing stud on waistband High quality brass YKK zip with lifetime guarantee Functional D-Ring External kneepad pocket Versatile hanging pockets can be tucked away for comfort and a superior image Leg lengths - S (29"), R (32"), T (35")

#### COLOURS

Anthracite/Black