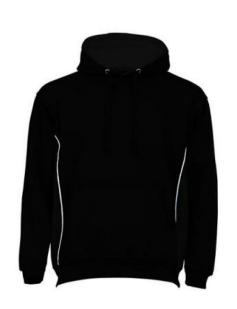

#### SILVERSWIFT HOODED SWEATSHIRT

STYLE: 1295-15

## **FEATURES**

High quality premium weight sweatshirt.

Elasticated cuffs, neckline and waistband.

Brushed fleece inner.

Well padded, taped neckline for comfort.

Half moon yoke at neck.

Set in sleeve styling. Ideal for corporate logo's and very comfortable to wear.

Triple stitched on all main seams for ultimate strength.

Matching Silverstone poloshirts, fleece and softshell available.

#### **COLOURS**

Black/Grey, Black/Orange, Black/Lime, Black/Red, Navy/Red, Navy/Royal, Navy/Sky, Graphite/Black, Bottle/Black