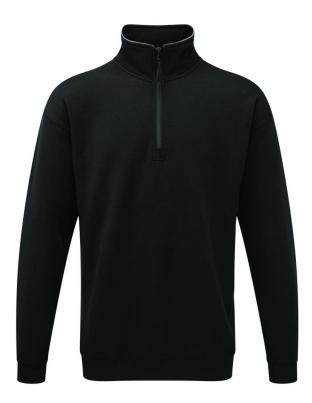

### GROUSE 1/4 ZIP SWEATSHIRT

## FEATURES

High quality premium weight 1/4 zip sweatshirt.
Elasticated cuffs and waistband.
Brushed fleece inner.
Half moon yolk at neck.
Set in sleeve styling. Ideal for corporate logo's and very comfortable to wear.
Triple stitched on all main seams for ultimate strength.
Bagged in 5's

#### COLOURS

Navy, Black