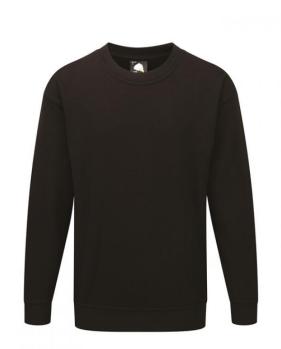

# SEAGULL 100% COTTON SWEATSHIRT

STYLE: 1255-05

## **FEATURES**

High quality premium weight sweatshirt.

Elasticated cuffs, neckline and waistband.

Brushed fleece inner.

Well padded, taped neckline for comfort.

Half moon yolk at neck.

Set in sleeve styling. Ideal for corporate logo's and very comfortable to wear.

Triple stitched on all main seams for ultimate strength.

## **COLOURS**

Navy, Black