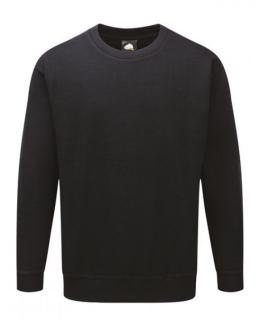

### KESTREL DELUXE SWEATSHIRT

### STYLE: 1200-15

#### FEATURES

High quality deluxe weight sweatshirt.Elasticated cuffs, neckline and waistband.Brushed fleece inner.Well padded, taped neckline for comfort.Half moon yoke at neck.Set in sleeve styling. Ideal for corporate logo's and very comfortable to wear.Triple stitched on all main seams for ultimate strength.

#### COLOURS

Navy, Black