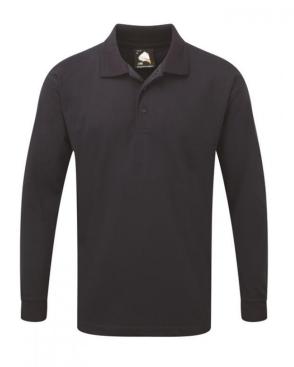

WEAVER PREMIUM L/S POLOSHIRT

## **FEATURES**

High Quality premium weight Long Sleeve Poloshirt Knitted collar with rod design and well padded, taped neckline for comfort Half moon yoke at neck for increased strength Long sleeve design with knitted cuffs Self coloured placket, with matching pearlised buttons Triple stiched on all main seams for ultimate strength

## COLOURS

Navy, Black