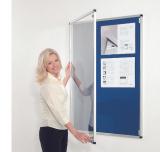

## Resist-a-Flame® **Tamperproof Noticeboards**

Fire resistant covered noticeboards with side hinged lockable doors.

Fully constructed and tested to meet the latest building and fire regulations.

Ideal for use in public buildings and industrial applications.

Available in a choice of 9 woven cloth or 11 Eco-Colour® board colours.

All tested to the latest Reaction to Fire tests - see panel.

Single door versions can be mounted portrait or landscape with hinge to side, base or top.