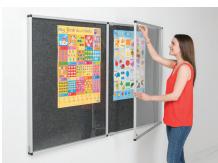

Available in a choice of 9 woven cloth or 11 Eco-Colour® board colours.

All tested to the latest Reaction to Fire tests - see panel.

Single door versions can be mounted portrait or landscape with hinge to side, base or top.

Top hinged Resist-a-Flame® tamperproofs - see page 69.