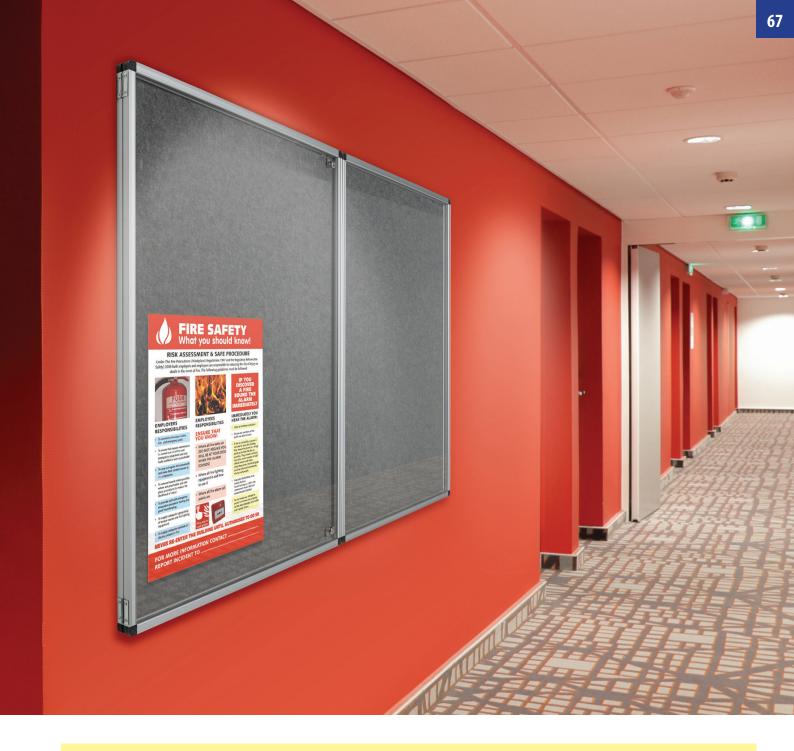

## Resist-a-Flame® **Tamperproof Noticeboards**

Fire resistant covered noticeboards with side hinged lockable doors.

Fully constructed and tested to meet the latest building and fire regulations.

Ideal for use in public buildings and industrial applications.

Available in a choice of 9 woven cloth or 11 Eco-Colour® board colours.

All tested to the latest Reaction to Fire tests - see panel.

Single door versions can be mounted portrait or landscape with hinge to side, base or top.

Top hinged Resist-a-Flame® tamperproofs - see page 69.

Lockable models have clear covers tested separately to BS476 Part 7 and classified as Class 1. Made in UK.