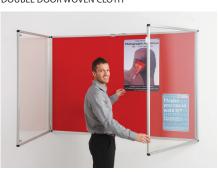

Colour® **CBT64/\*\*** £263.58



Size H 1200mm 2400mm 45351/\*\* Woven Cloth

£406.30 Eco-Colour® **CBT84/\*\*** £320.67













# **European reaction** to fire test



Resist-a-Flame® noticeboard construction has been tested and classified to European'Reaction to Fire' test standard and is suitable for use within sensitive public areas such as corridors, stairways and entrances.

The cloth and pinboard core assembly is classified as B according to BS EN 13501-1.

This identifies that these products can be used in the same areas as products tested to BS476 Parts 6 & 7 and classified as 0.

Lockable models have clear covers tested separately to BS476 Part 7 and classified as Class 1. Made in UK.

## SINGLE DOOR ECO-COLOUR®



### DOUBLE DOOR ECO-COLOUR®



## DOUBLE DOOR WOVEN CLOTH