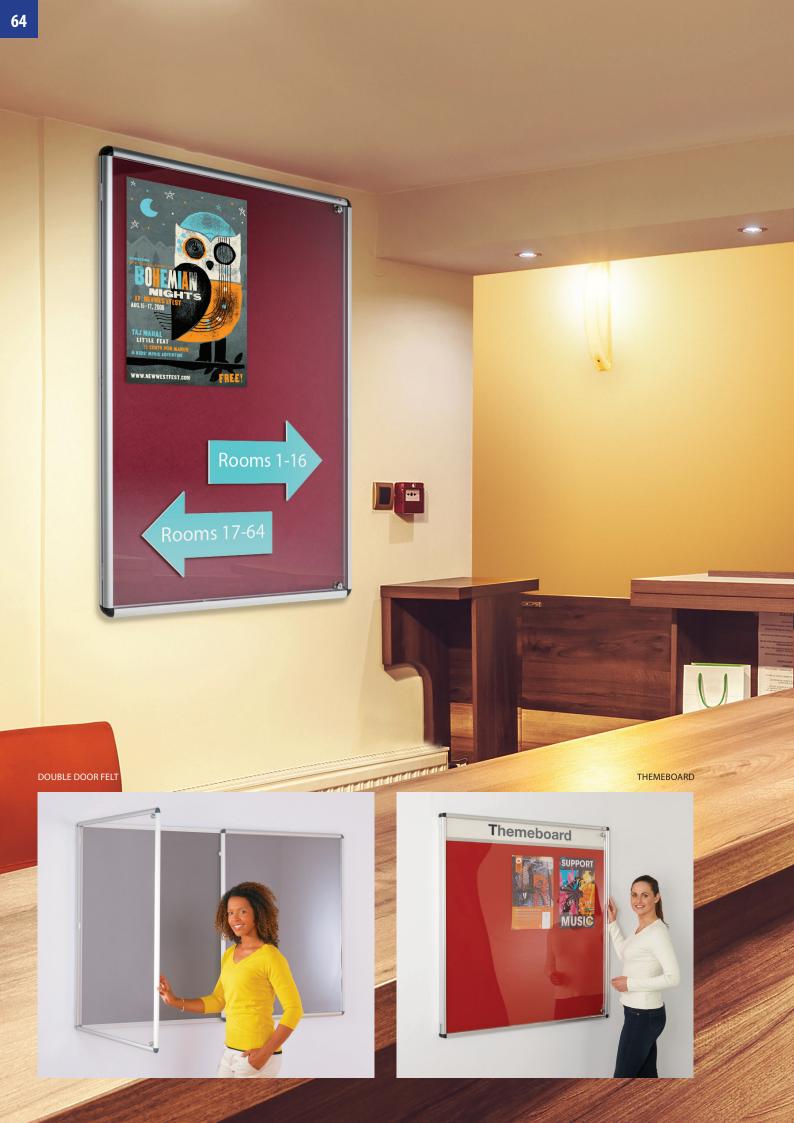

## **Tamperproof Noticeboards**

DOUBLE DOOR COLOURPLUS®

Our most popular covered noticeboards with lockable doors.

An effective way of protecting notices from casual interference in busy public areas.

7 popular sizes available with a choice of Felt or ColourPlus loop nylon colour options.

Locks with matching keys per door.

Single door versions can be mounted portrait or landscape with hinge to side, base or top.

Do not include support stays.

## **Themeboard**

Add your Club name, House or Department to these lockable covered noticeboards

Lockable noticeboards with a 200mm deep drywipe surface header.

State the Theme to be displayed by either drywipe pen or applying lettering or graphics.