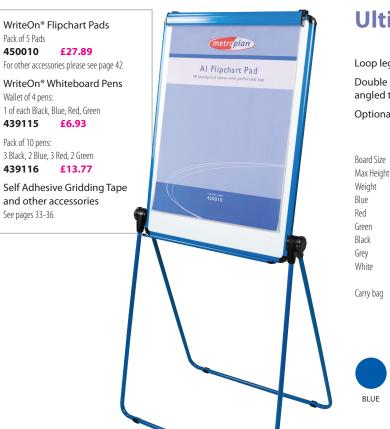

## **Ultimate Loop Leg Easel**

Loop leg design with foot bar to aid stability when writing. Double sided whiteboard is fully height adjustable and can be angled to aid presentation.

Optional carry bag.

| Board Size<br>Aax Height<br>Veight<br>Blue<br>Red<br>Green<br>Black<br>Grey<br>Vhite | 860 x 650mm<br>1720mm<br>7.15kg<br>448084<br>448082<br>448085<br>448085<br>448081<br>443001<br>448086<br>£115.71<br>448083<br>523.09 |  |
|--------------------------------------------------------------------------------------|--------------------------------------------------------------------------------------------------------------------------------------|--|
| arry bag.                                                                            | 448083<br>£33.08                                                                                                                     |  |