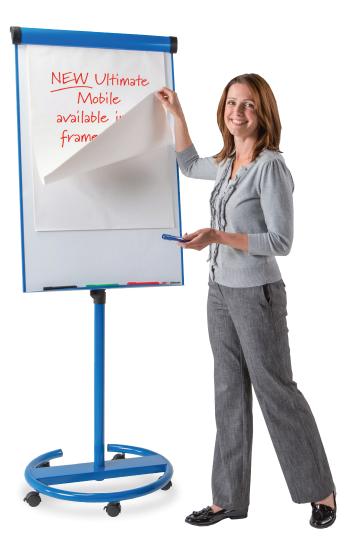

## **Ultimate Loop Leg Easel**

Loop leg design with foot bar to aid stability when writing. Double sided whiteboard is fully height adjustable and can be angled to aid presentation.

Optional carry bag.

| Board Size<br>Aax Height<br>Veight<br>Blue<br>Red<br>Green<br>Black<br>Grey<br>Vhite | 860 x 650mm<br>1720mm<br>7.15kg<br>448084<br>448082<br>448085<br>448085<br>448081<br>443001<br>448086<br>£115.71<br>448083<br>523.09 |  |
|--------------------------------------------------------------------------------------|--------------------------------------------------------------------------------------------------------------------------------------|--|
| arry bag.                                                                            | 448083<br>£33.08                                                                                                                     |  |