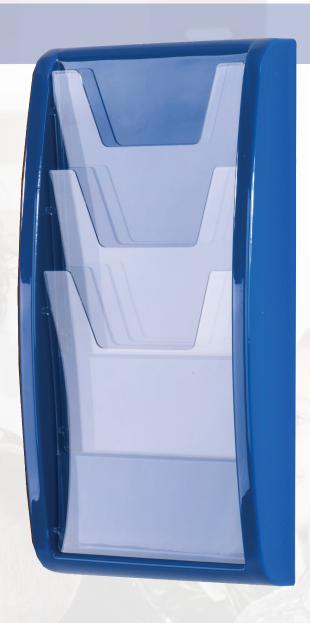

## Panorama Wall Mounted Literature Dispensers

Ever popular colourful leaflet dispensers - now with even more colour choice.

Available in 6 sizes to suit a variety of leaflet sizes and capacities.

Overlapping clear leaflet holders are housed in a curved colourful moulded body that mounts directly to the wall with concealed fixings.

Each unit is the same height so can be mounted side by side.

Choice of 10 colours including 3 new vibrant colours - Orange, Lime and Lilac.

BL

WHITE

BLUE

RED

YELLOW

ΥW

ORANGE

Capacity

Size

3 x A4 H 521mm W 267mm

Code

LD1000/\*\* £48.50

Capacity

Size