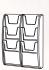

## Panorama Wall Mounted Literature Dispensers

Ever popular colourful leaflet dispensers - now with even more colour choice.

Available in 6 sizes to suit a variety of leaflet sizes and capacities.

Overlapping clear leaflet holders are housed in a curved colourful moulded body that mounts directly to the wall with concealed fixings.

Each unit is the same height so can be mounted side by side.

Choice of 10 colours including 3 new vibrant colours - Orange, Lime and Lilac.

BL

WHITE

BLUE

RED

YELLOW

ΥW

ORANGE

Capacity

Size

3 x A4 H 521mm W 267mm

Code

LD1000/\*\* £48.50

Capacity

Size

Code

6 x A4 H 521mm

W 502mm LD1001/\*\*

Capacity

Size

Code

4 x A5 H 521mm W 184mm

LD1002/\*\* £45.35

8 x A5 Capacity H 521mm Size

W 352mm LD1016/\*\* £67.89

4 x 1/3 A4 Capacity Size H 521mm

W 134mm Code LD1003/\*\* £50.08

Code

Capacity Size

Code

8 x 1/3 A4 H 521mm W 255mm LD1017/\*\*