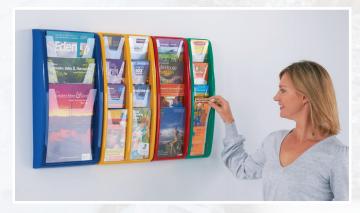

## Panorama Wall Mounted Literature Dispensers

Ever popular colourful leaflet dispensers - now with even more colour choice.

Available in 6 sizes to suit a variety of leaflet sizes and capacities.

Overlapping clear leaflet holders are housed in a curved colourful moulded body that mounts directly to the wall with concealed fixings.

Each unit is the same height so can be mounted side by side.

Choice of 10 colours including 3 new vibrant colours - Orange, Lime and Lilac.

BL

WHITE

BLUE

RED

YELLOW

ΥW