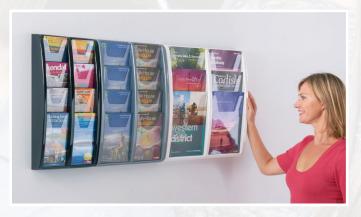

## Panorama Wall Mounted Literature Dispensers

Ever popular colourful leaflet dispensers - now with even more colour choice.

Available in 6 sizes to suit a variety of leaflet sizes and capacities.

Overlapping clear leaflet holders are housed in a curved colourful moulded body that mounts directly to the wall with concealed fixings.

Each unit is the same height so can be mounted side by side.

Choice of 10 colours including 3 new vibrant colours - Orange, Lime and Lilac.

BL

WHITE

BLUE

RED

YELLOW

ΥW