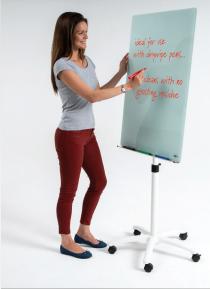

## NEW WriteOn® Glass Flipchart Easel

1000 x 700mm glassboard.

Steel backed to accept super strength magnets.

White steel frame with black accent features.

Manoeuvres on a star base with locking castors.

Adjustable hook over flip pad hangers.

Full width aluminium pen tray.

 Board Size
 1000 x 700mm

 Max Height
 1850mm

 Weight
 21kg

 Easel
 441070

 £275.00

WriteOn® Flipchart Pads

Pack of 5 Pads