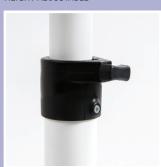

## NEW WriteOn® Glass Flipchart Easel

1000 x 700mm glassboard.

Steel backed to accept super strength magnets.

White steel frame with black accent features.

Manoeuvres on a star base with locking castors.

Adjustable hook over flip pad hangers.

Full width aluminium pen tray.

 Board Size
 1000 x 700mm

 Max Height
 1850mm

 Weight
 21kg

 Easel
 441070

 £275.00

WriteOn® Flipchart Pads

Pack of 5 Pads

450010 £27.89

For other accessories please see pages 42

WriteOn® Whiteboard Pens

Wallet of 4 pens:

1 of each Black, Blue, Red, Green

439115 £6.93

Pack of 10 pens:

3 Black, 2 Blue, 3 Red, 2 Green

439116 £13.77

Self Adhesive Gridding Tape and other accessories

See page 33-36

## FULL WIDTH PEN TRAY







HEIGHT ADJUSTABLE