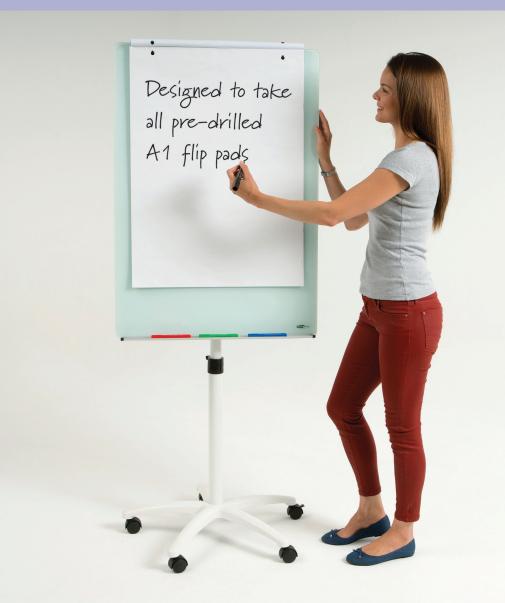

## NEW WriteOn® Glass Flipchart Easel

1000 x 700mm glassboard.

Steel backed to accept super strength magnets.

White steel frame with black accent features.

Manoeuvres on a star base with locking castors.

Adjustable hook over flip pad hangers.

Full width aluminium pen tray.

 Board Size
 1000 x 700mm

 Max Height
 1850mm

 Weight
 21kg

 Easel
 441070

 £275.00

WriteOn® Flipchart Pads

Pack of 5 Pads