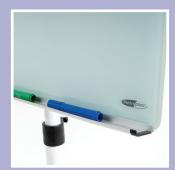

## NEW WriteOn® Glass Flipchart Easel

1000 x 700mm glassboard.

Steel backed to accept super strength magnets.

White steel frame with black accent features.

Manoeuvres on a star base with locking castors.

Adjustable hook over flip pad hangers.

Full width aluminium pen tray.

 Board Size
 1000 x 700mm

 Max Height
 1850mm

 Weight
 21kg

 Easel
 441070

 £275.00

WriteOn® Flipchart Pads

Pack of 5 Pads