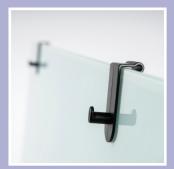

## NEW WriteOn® Glass Flipchart Easel

1000 x 700mm glassboard.

Steel backed to accept super strength magnets.

White steel frame with black accent features.

Manoeuvres on a star base with locking castors.

Adjustable hook over flip pad hangers.