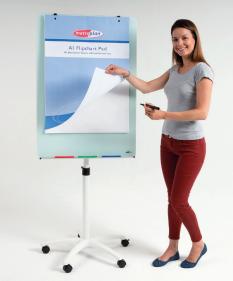

Full width aluminium pen tray.

 Board Size
 1000 x 700mm

 Max Height
 1850mm

 Weight
 21kg

 Easel
 441070

 £275.00

WriteOn® Flipchart Pads

Pack of 5 Pads