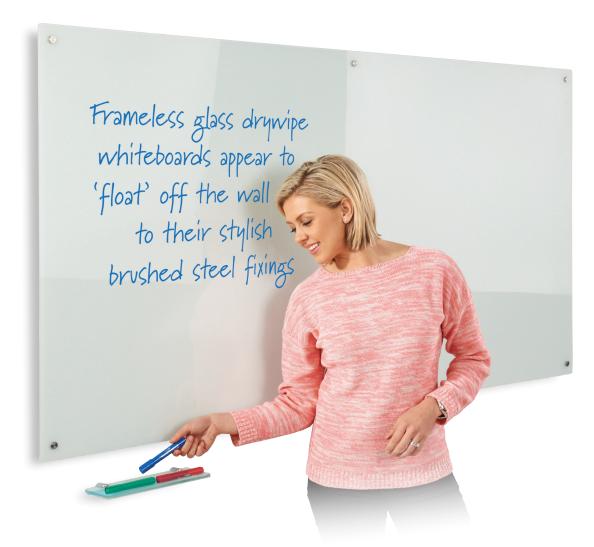

## WriteOn® Glass Magnetic Whiteboards

The ultimate in contemporary drywipe presentations.
Chrome mounts 'float' the board away from the wall.
Available in a choice of 10 sizes up to 2.4 metres wide.
The surface cleans easily with no ghosting.
Made from toughened safety glass with a steel back.
Accepts super strength neodinium magnets.
Optional matching glass pen tray available.