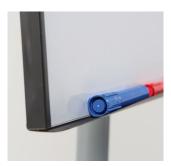

Full width pen tray.

Locking castors for ease of movement.

\* Manoeuvrable

\* Accepts A1 pads

\* Steel construction

\* Drynipe surface

\* Accepts Magnets

FULL WIDTH PEN TRAY