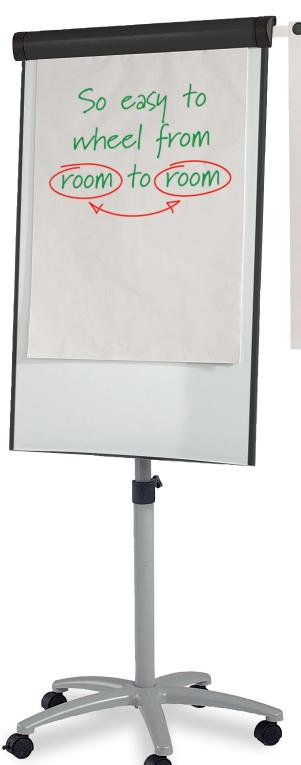

## **Buzzard Mobile Flipchart Easel**

Mobile easel on a five star base with locking castors.

Height adjustable with spring loaded assist.

2 Side arms for hanging completed sheets.

Adjustable hangers suitable for all A1 pre-drilled flip pads.

Full width pen tray.

Locking castors for ease of movement.

\* Manoeuvrable

\* Accepts A1 pads

\* Steel construction

\* Drynipe surface

\* Accepts Magnets

FULL WIDTH PEN TRAY

ADJUSTABLE PAD HANGERS

Board Size Max Height Weight

1000 x 680mm 1900mm 14kg 449505 £151.67

WriteOn® Flipchart Pads Pack of 5 Pads

450010 £27.89

For other accessories please see pages 42

WriteOn® Whiteboard Pens